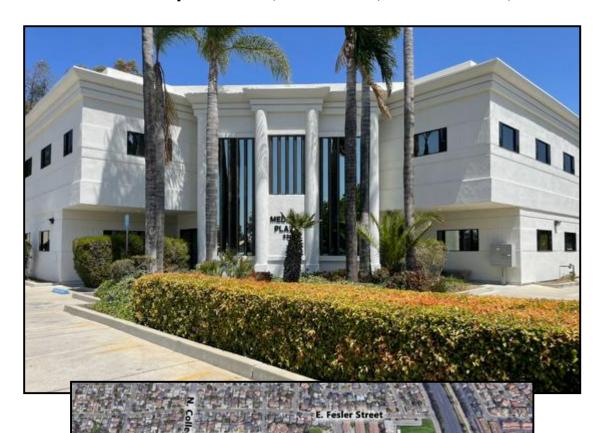

# Premier Medical Space for Sale: +/- 1,306 sq. Ft. 821 E. Chapel Street, Suite 102, Santa Maria, CA

### **Property Overview**

- Premier Medical Space +/- 1,306 sq. ft.
- 4 exam rooms plus break room
- Large reception area plus waiting area in common entry
- Private doctors office
- Ample parking
- Nicely finished medical offices
- Less than 1 mile from Marian Hospital
- Sale price: \$395,000
- Occupied through September 2023

E. Chapel Steet

McCarty & Davis

Steve McCarty
mccarty@mccartydavis.com
CalBRE#: 00977930

Steve Davis
<a href="mailto:davis@mccartydavis.com">davis@mccartydavis.com</a>
CalBRE#: 01843738

641 Higuera Street, Suite 201 San Luis Obispo, CA 93401 805.543.1801 www.mccartydavis.com Updated: 5/12/2022