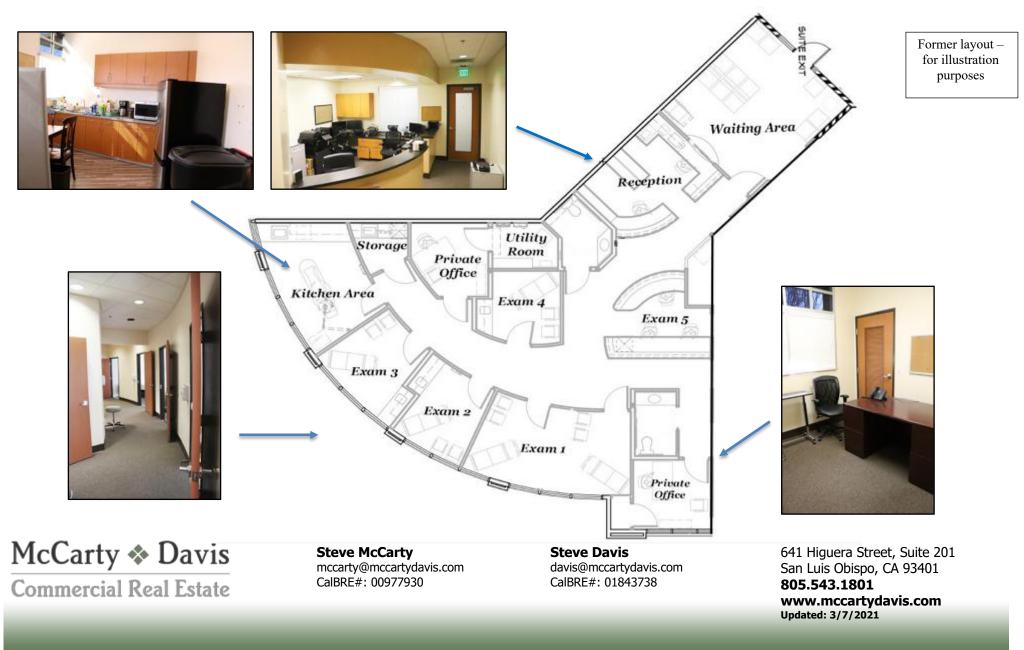

## McCarty \* Davis

**Price Reduction** FOR LEASE: +/- 2,500 sq. ft. of Medical Office 1310 Las Tablas, Suite 105, Templeton, CA 93465

- Located in Omkar Medical Plaza
- +/- 2,500 sq. ft. of medical office
- 5 treatment rooms, 2 private offices, separate kitchen, storage room with sink
- .2 miles from Twin Cities Hospital
- Neighbors include: Radiology Diagnostics, Central Coast Pediatrics and CHC
- 3 yr. Lease Rate: \$1.85 \$1.55 sq. ft., NNN
- 5 yr. Lease Rate: \$1.65 \$1.35 sq. ft., NNN

## **Price Reduction** FOR LEASE: +/- 2,500 sq. ft. of Medical Office 1310 Las Tablas, Suite 105, Templeton, CA 93465

Exam Room 1

Kitchen Area with Partitioned Office

McCarty & Davis **Commercial Real Estate** 

Exam 4

Exam 2

Steve McCarty mccarty@mccartydavis.com CalBRE#: 00977930

**Steve Davis** davis@mccartydavis.com CalBRE#: 01843738

Exam 3

Exam 5

641 Higuera Street, Suite 201 San Luis Obispo, CA 93401 805.543.1801 www.mccartydavis.com Updated: 3/7/2021