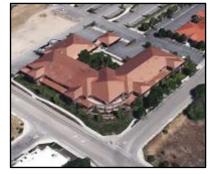

## McCarty \* Davis

**Price Reduction** FOR LEASE: +/- 2,500 sq. ft. of Medical Office 1310 Las Tablas, Suite 105, Templeton, CA 93465

- Located in Omkar Medical Plaza
- +/- 2,500 sq. ft. of medical office
- 5 treatment rooms, 2 private offices, separate kitchen, storage room with sink
- .2 miles from Twin Cities Hospital
- Neighbors include: Radiology Diagnostics, Central Coast Pediatrics and CHC
- 3 yr. Lease Rate: \$1.85 \$1.55 sq. ft., NNN
- 5 yr. Lease Rate: \$1.65 \$1.35 sq. ft., NNN

North

McCarty & Davis Commercial Real Estate

**Steve McCarty** mccarty@mccartydavis.com CalBRE#: 00977930

| Parcel Characteristics |                      |
|------------------------|----------------------|
| APN:                   | 040-289-046          |
| Land Use Zone:         | Commercial Office    |
| Gross Square Feet      | +/- 2,500 sq. ft.    |
| Parking:               | Ample shared parking |