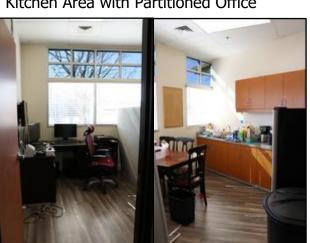

## **Price Reduction** FOR LEASE: +/- 2,500 sq. ft. of Medical Office 1310 Las Tablas, Suite 105, Templeton, CA 93465

Exam Room 1

Kitchen Area with Partitioned Office

McCarty & Davis **Commercial Real Estate** 