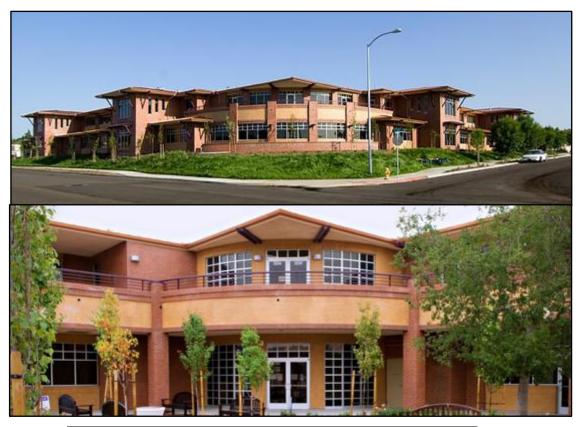

## McCarty \* Davis

**Price Reduction** FOR LEASE: +/- 2,500 sq. ft. of Medical Office 1310 Las Tablas, Suite 105, Templeton, CA 93465

- Located in Omkar Medical Plaza
- +/- 2,500 sq. ft. of medical office
- 5 treatment rooms, 2 private offices, separate kitchen, storage room with sink
- .2 miles from Twin Cities Hospital
- Neighbors include: Radiology Diagnostics, Central Coast Pediatrics and CHC
- 3 yr. Lease Rate: \$1.85 \$1.55 sq. ft., NNN
- 5 yr. Lease Rate: \$1.65 \$1.35 sq. ft., NNN