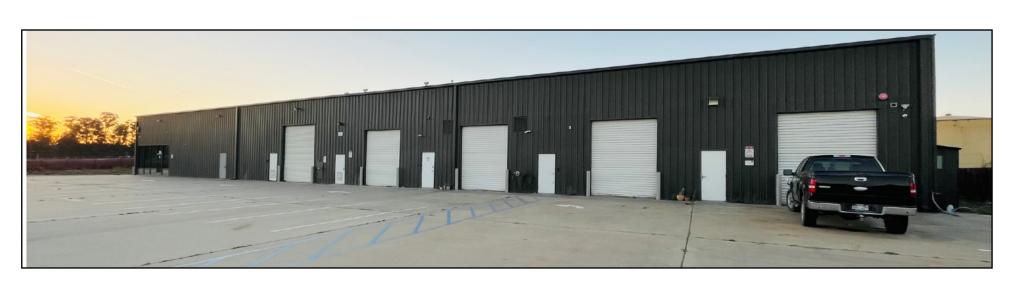

#### **Property Overview**

- Two suites available now for lease:
- Suite B1 2,275 sf small office and bathroom, open warehouse w/ roll-up door
- Suite B2 1,500 sf open warehouse w/ roll-up door
- Suite C 1,500 sf JUST LEASED
- Suites can be leased individually or together
- Easily accessible site at Willow Road and Highway 1
- 100 amp and 3 phase power
- Zoning: Industrial
- Located in the County of San Luis Obispo
- Rate: \$1.50 sq. ft., month, NNN (\$.35)
- Building is also available for sale