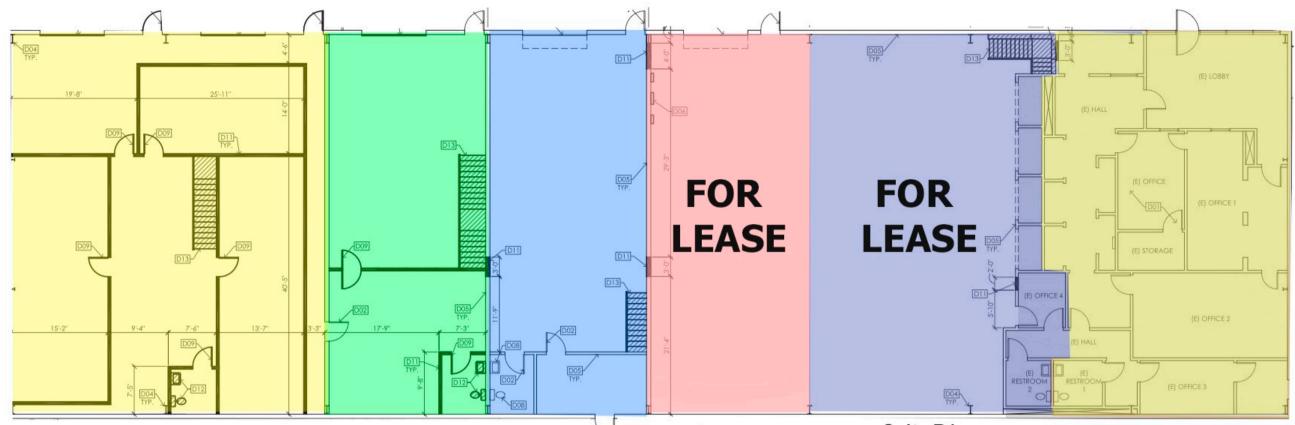

## Industrial Space For Lease: +/- 1,500 - 3,775 sq. ft. 2115 Willow Road Arroyo Grande, CA 93420

Suites E & F 3,000 SF Warehouse Leased: Tenant 1 Suite D 1,500 SF Warehouse Leased: Tenant 2 Suite C 1,500 SF Warehouse Leased: Tenant 3 Suite B2 1,500 SF Warehouse FOR LEASE

Suite B1 2,275 SF Warehouse FOR LEASE

Suite A 2,225 SF Offices Leased: Tenant 6

McCarty & Davis

Commercial Real Estate

Steve McCarty mccarty@mccartydavis.com CalBRE#: 00977930 Steve Davis davis@mccartydavis.com CalBRE#: 01843738