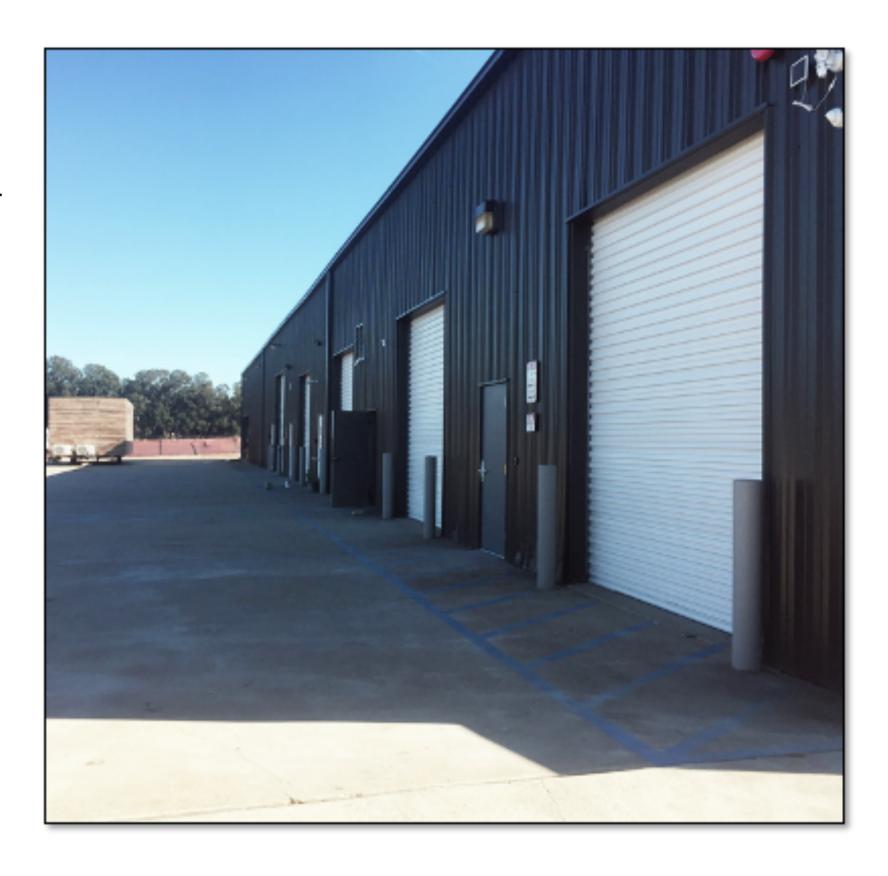

#### **Property Overview**

- Two suites available now for lease:
- Suite B1 2,275 sf small office and bathroom, open warehouse w/ roll-up door
- Suite B2 1,500 sf open warehouse w/ roll-up door
- Suite C 1,500 sf JUST LEASED
- Suites can be leased individually or together
- Easily accessible site at Willow Road and Highway 1
- 100 amp and 3 phase power
- Zoning: Industrial
- Located in the County of San Luis Obispo
- Rate: \$1.50 sq. ft., month, NNN (\$.35)
- Building is also available for sale