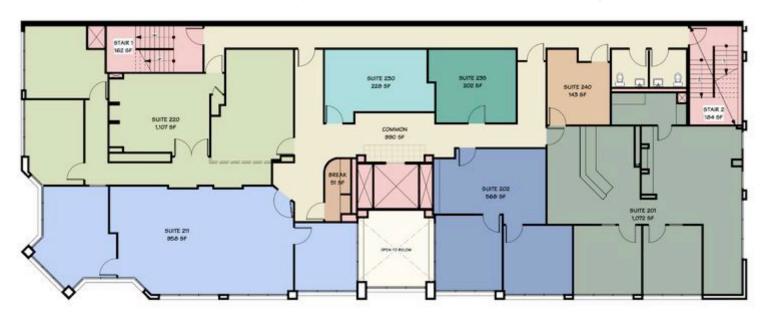

#### **Second Floor:**

- 74% occupied (one vacant suite)
- 5 Tenants
  - Hosford and Hosford Attorneys
  - Resolute Associates
  - Katherine Hudson
  - McCarty Davis CRE
  - Therapists
- Common Break Room
- 5,485 SF

#### **Third Floor:**

- 100% occupied
- 2 Tenants
  - Stuart|Moore|Staub
  - RD Solutions
- Outdoor Patio
- 5,672 SF

McCarty \* Davis
Commercial Real Estate

Steve McCarty mccarty@mccartydavis.com CalBRE#: 00977930 Steve Davis davis@mccartydavis.com CalBRE#: 01843738