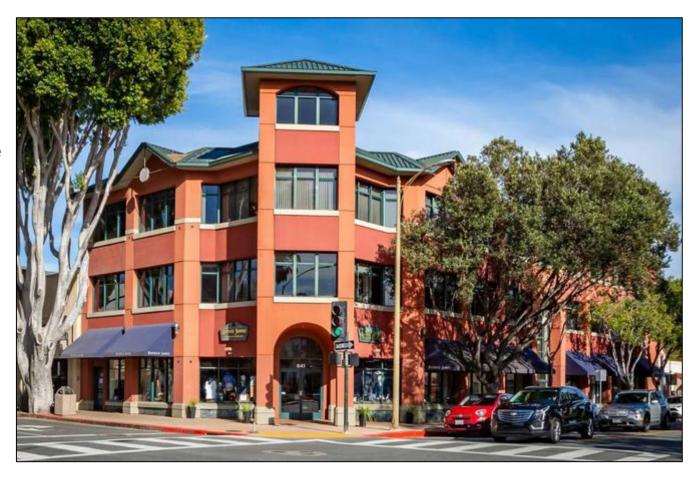

#### **Property Overview**

- Downtown SLO Leased Investment for Sale
- A +/- 16,212 sq. ft. office building consists of three floors, with retail on the first floor and office tenants on the second and third floors
- 92% Occupancy
- Located at the corner of Higuera and Nipomo Streets
- Cap Rate: 5%
- Rent Roll available upon request
- Selling Price: \$5,550,000

# Downtown SLO Leased Investment for Sale 641 Higuera Street, San Luis Obispo, CA