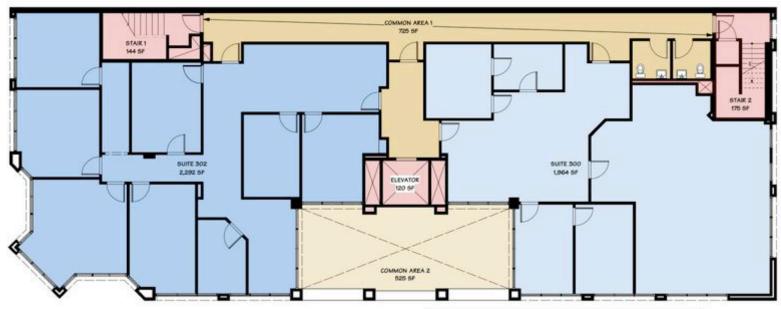

#### **Second Floor:**

- 74% occupied (one vacant suite)
- 5 Tenants
  - Hosford and Hosford Attorneys
  - Resolute Associates
  - Katherine Hudson
  - McCarty Davis CRE
  - Therapists
- Common Break Room
- 5,485 SF

#### **Third Floor:**

- 100% occupied
- 2 Tenants
  - Stuart|Moore|Staub
  - RD Solutions
- Outdoor Patio
- 5,672 SF

McCarty \* Davis
Commercial Real Estate

Steve McCarty mccarty@mccartydavis.com CalBRE#: 00977930 Steve Davis davis@mccartydavis.com CalBRE#: 01843738