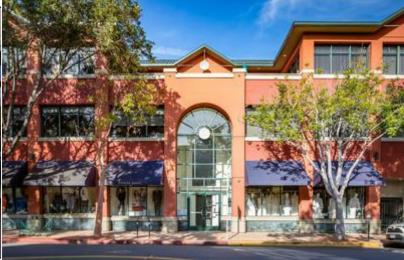

#### **Property Overview**

- Downtown SLO Leased Investment for Sale
- A +/- 16,212 sq. ft. office building consists of three floors, with retail on the first floor and office tenants on the second and third floors
- 92% Occupancy
- Located at the corner of Higuera and Nipomo Streets
- Cap Rate: 5%
- Rent Roll available upon request
- Selling Price: \$5,550,000