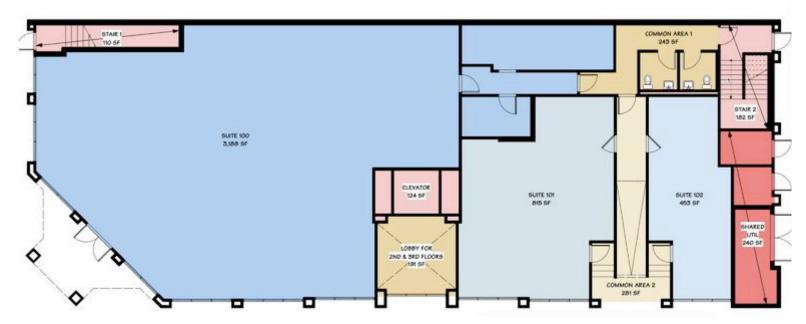

#### **First Floor:**

- 100% occupied
- 3 Tenants
  - Patrick James
  - Epiphany Bridal
  - SMRT Repairs
- Lobby entrance to Elevator/ Upper Floors
- 5,055 SF

McCarty \* Davis
Commercial Real Estate

Steve McCarty mccarty@mccartydavis.com CalBRE#: 00977930 Steve Davis davis@mccartydavis.com CalBRE#: 01843738