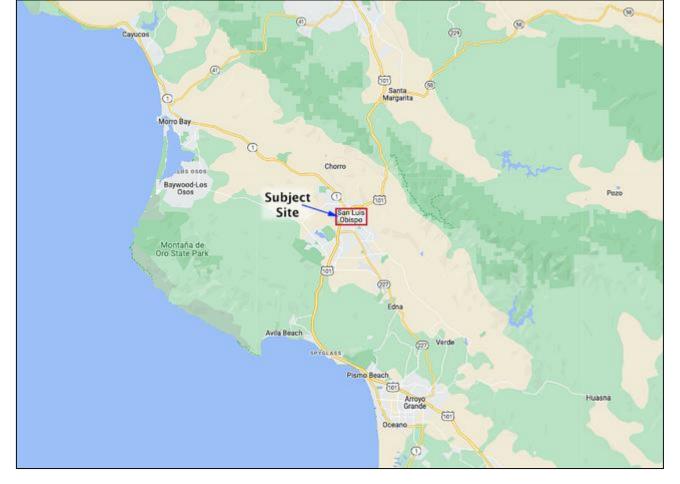

# Downtown SLO Leased Investment for Sale 641 Higuera Street, San Luis Obispo, CA

The San Luis Obispo County geographic region (SLO County) is located on the Pacific coast, approximately halfway between the metropolitan areas of Los Angeles and San Francisco. San Luis Obispo offers a sunny and mild climates all year long, easy access to an active lifestyle, a vibrant cultural scene, clean air, low crime rates, and a bike and pedestrian friendly community.