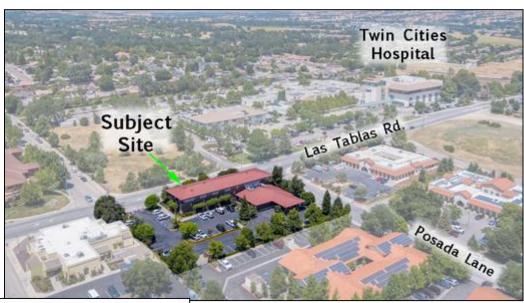

#### **Property Overview**

- +/- 1,946 sq. ft. of first floor commercial space for lease
- Currently built out as restaurant
- Owner will provide TI money to convert to medical / office space with a long-term lease
- Located at the highly visible corner of Las Tablas and Posada
- Close proximity to Twin Cities hospital and multiple medical facilities
- Zoned Commercial Retail
- \$1.75 sq. ft. NNN, based upon a long-term lease