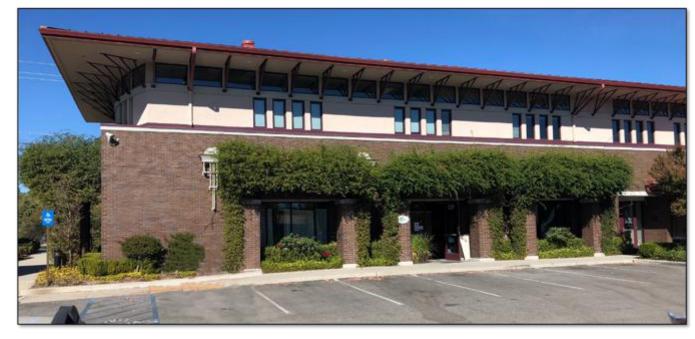

## FOR LEASE: +/- 1,946 sq. ft. Office / Medical Space 1255 Las Tablas Road, Templeton, CA 93465

#### **Property Overview**

- +/- 1,946 sq. ft. of first floor commercial space for lease
- Currently built out as restaurant
- Owner will provide TI money to convert to medical / office space with a long-term lease
- Located at the highly visible corner of Las Tablas and Posada
- Close proximity to Twin Cities hospital and multiple medical facilities
- Zoned Commercial Retail
- \$1.75 sq. ft. NNN, based upon a long-term lease

# FOR LEASE: +/- 1,946 sq. ft. Office / Medical Space 1255 Las Tablas Road, Templeton, CA 93465

Excellent first floor opportunity for a new office or medical user. Ample shared parking and highly visible location. Owner is willing to contribute money to assist in the conversion from a restaurant space to an office use. Call for more information.