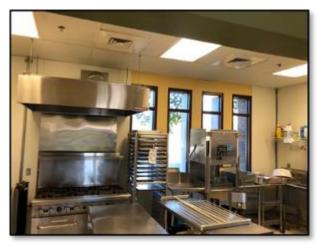

#### **Property Overview**

- +/- 1,946 sq. ft. of first floor commercial space for lease
- Currently built out as restaurant
- Owner will provide TI money to convert to medical / office space with a long-term lease
- Located at the highly visible corner of Las Tablas and Posada
- Close proximity to Twin Cities hospital and multiple medical facilities
- Zoned Commercial Retail
- \$1.75 sq. ft. NNN, based upon a long-term lease