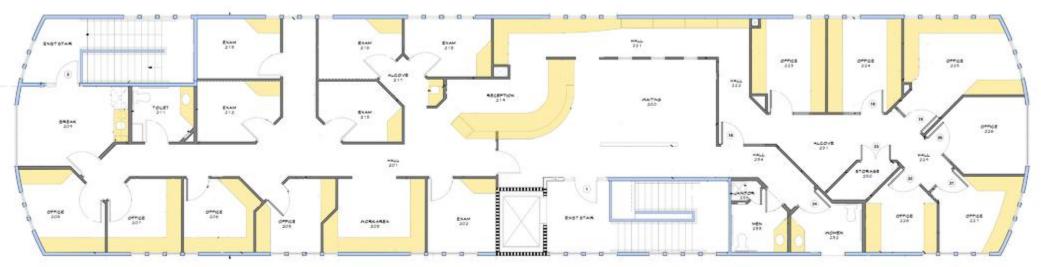

#### Second Story Floor Plan

| Suite #    | 200               |
|------------|-------------------|
| Tenant     | Dignity Health    |
| Use        | Medical Space     |
| Suite Size | +/- 3,779 sq. ft. |