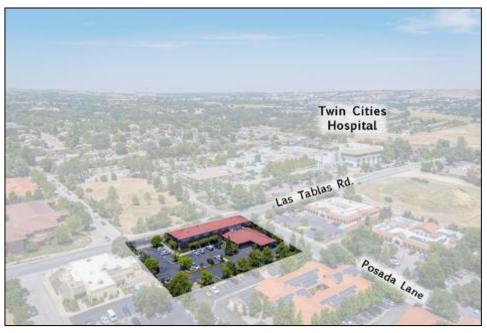

### **Property Overview**

- Two story office building on the prominent corner of Las Tablas and Posada in the heart of the Templeton Medical District
- +/- 10,000 Sq. Ft.
- Three separate suites all currently leased
- · Medical suite coming available soon
- Parking Spaces: 48, 4 of those are handicapped
- Zoning: CR
- APN: 040-280-048
- Sale Price: \$3,200,000

# FOR SALE: 2 Story Office / Medical Building 1255 Las Tablas Road, Templeton, CA 93465

Located 1/2 mile from Hwy 101

McCarty & Davis
Commercial Real Estate

Steve McCarty mccarty@mccartydavis.com CalBRE#: 00977930 Steve Davis davis@mccartydavis.com CalBRE#: 01843738