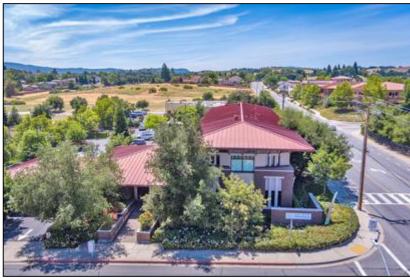

### FOR SALE: 2 Story Office / Medical Building 1255 Las Tablas Road, Templeton, CA 93465

### **Property Overview**

- Two story office building on the prominent corner of Las Tablas and Posada in the heart of the Templeton Medical District
- +/- 10,000 Sq. Ft.
- Three separate suites all currently leased
- · Medical suite coming available soon
- Parking Spaces: 48, 4 of those are handicapped
- Zoning: CR
- APN: 040-280-048
- Sale Price: \$3,200,000

# FOR SALE: 2 Story Office / Medical Building 1255 Las Tablas Road, Templeton, CA 93465

Located 1/2 mile from Hwy 101

McCarty & Davis
Commercial Real Estate

Steve McCarty mccarty@mccartydavis.com CalBRE#: 00977930 Steve Davis davis@mccartydavis.com CalBRE#: 01843738