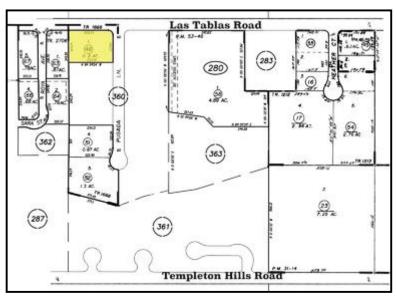

### **Property Overview**

- Two story office building on the prominent corner of Las Tablas and Posada in the heart of the Templeton Medical District
- +/- 10,000 Sq. Ft.
- Three separate suites all currently leased
- · Medical suite coming available soon
- Parking Spaces: 48, 4 of those are handicapped
- Zoning: CR
- APN: 040-280-048
- Sale Price: \$3,200,000