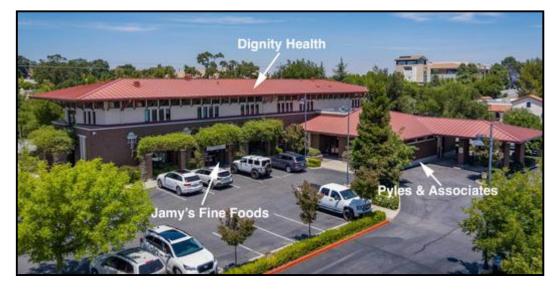

#### First Floor Restaurant Floor Plan

| Suite #    | 102                     |
|------------|-------------------------|
| Tenant     | Jamy's Fine Foods, Inc. |
| Use        | Retail / Restaurant     |
| Suite Size | +/- 2,049 sq. ft.       |

### FOR SALE: 2 Story Office / Medical Building 1255 Las Tablas Road, Templeton, CA 93465

| Suite #    | 101                                  |
|------------|--------------------------------------|
| Tenant     | Pyles & Associates                   |
| Use        | Autism services for youth and adults |
| Suite Size | +/- 3,747 sq. ft.                    |

#### Second Story Floor Plan

| Suite #    | 200               |
|------------|-------------------|
| Tenant     | Dignity Health    |
| Use        | Medical Space     |
| Suite Size | +/- 3,779 sq. ft. |