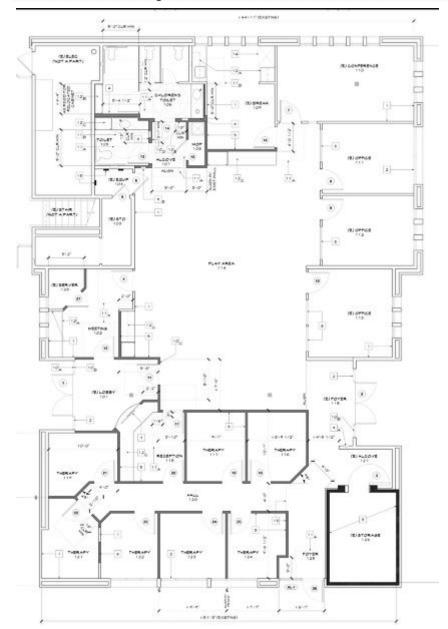

### FOR SALE: 2 Story Office / Medical Building 1255 Las Tablas Road, Templeton, CA 93465

| Suite #    | 101                                  |
|------------|--------------------------------------|
| Tenant     | Pyles & Associates                   |
| Use        | Autism services for youth and adults |
| Suite Size | +/- 3,747 sq. ft.                    |