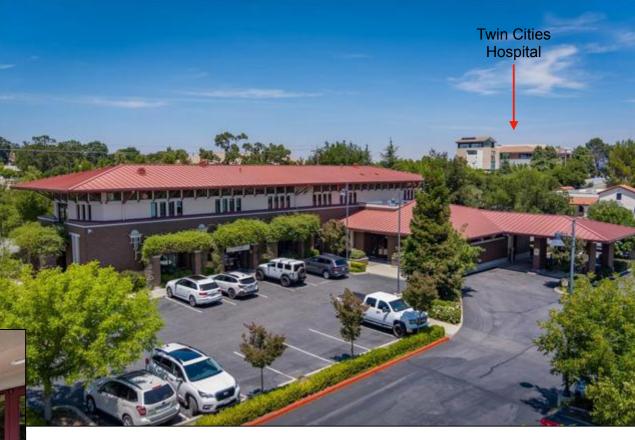

### **Property Overview**

- Two story office building on the prominent corner of Las Tablas and Posada in the heart of the Templeton Medical District
- +/- 10,000 Sq. Ft.
- Three separate suites all currently leased
- · Medical suite coming available soon
- Parking Spaces: 48, 4 of those are handicapped
- Zoning: CR
- APN: 040-280-048
- Sale Price: \$3,200,000

# FOR SALE: 2 Story Office / Medical Building 1255 Las Tablas Road, Templeton, CA 93465

Located 1/2 mile from Hwy 101

McCarty & Davis
Commercial Real Estate

Steve McCarty mccarty@mccartydavis.com CalBRE#: 00977930 Steve Davis davis@mccartydavis.com CalBRE#: 01843738