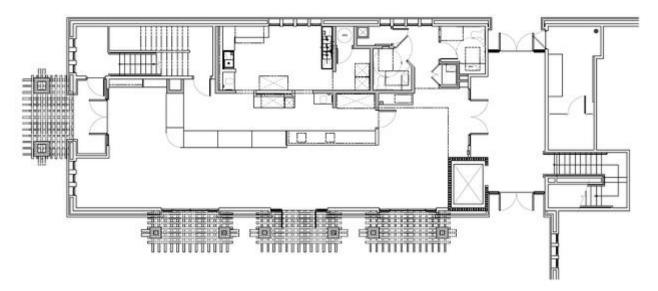

#### First Floor Restaurant Floor Plan

| Suite #    | 102                     |
|------------|-------------------------|
| Tenant     | Jamy's Fine Foods, Inc. |
| Use        | Retail / Restaurant     |
| Suite Size | +/- 2,049 sq. ft.       |

#### Second Story Floor Plan

| Suite #    | 200               |
|------------|-------------------|
| Tenant     | Dignity Health    |
| Use        | Medical Space     |
| Suite Size | +/- 3,779 sq. ft. |