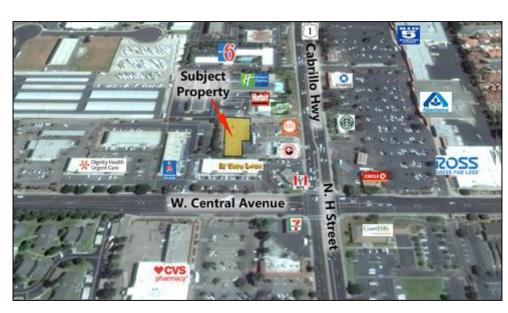

## Vacant Lot for Sale +/- 20,473 Sq. Ft. Commercial Zoned Land 1407 N. H Street, Lompoc, CA

Neighbors include:

Starbucks, Blaze Pizza, Albertsons, Panda Express, Looking West Habit Burger and Chase Bank