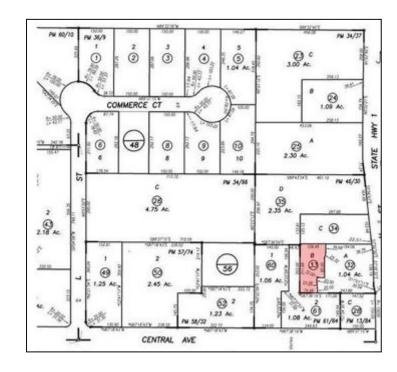

## **Property Overview**

- Infill Development Land
- Strong Retail Location
- Near Centralized Key Intersections of West Central and North 'H'
  Street (Cabrillo HWY 1)
- PCD Zoned Property
- Allows Office & Retail
- APN: 093-450-033
- Listing Price: \$349,000