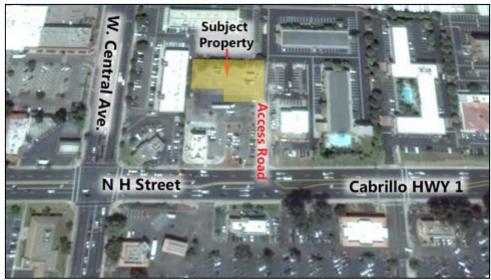

> Over 17,000 cars per day on 'H' Street, the main thoroughfare in Lompoc

View Looking North

View

McCarty & Davis

Commercial Real Estate

Steve McCarty mccarty@mccartydavis.com CalBRE#: 00977930

**Steve Davis** davis@mccartydavis.com CalBRE#: 01843738