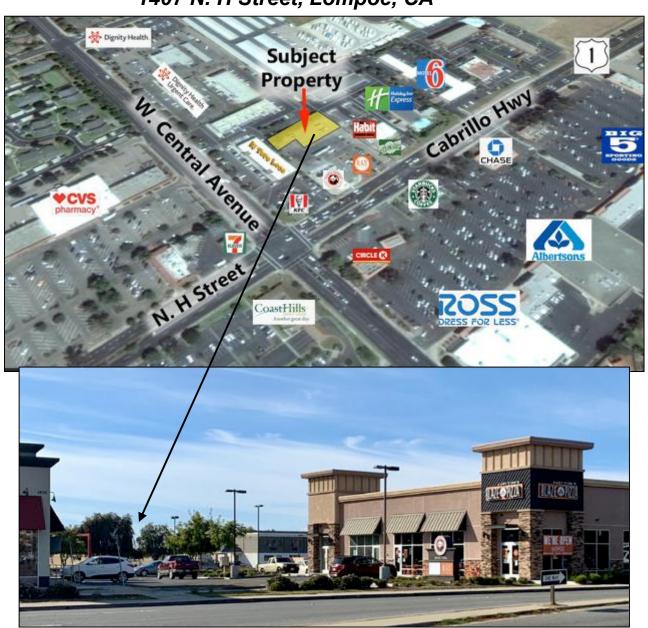

## McCarty & Davis

Vacant Lot for Sale +/- 20,473 Sq. Ft. Commercial Zoned Land 1407 N. H Street, Lompoc, CA

## Vacant Lot for Sale +/- 20,473 Sq. Ft. Commercial Zoned Land 1407 N. H Street, Lompoc, CA

Neighbors include:

Starbucks, Blaze Pizza, Albertsons, Panda Express, Looking West Habit Burger and Chase Bank