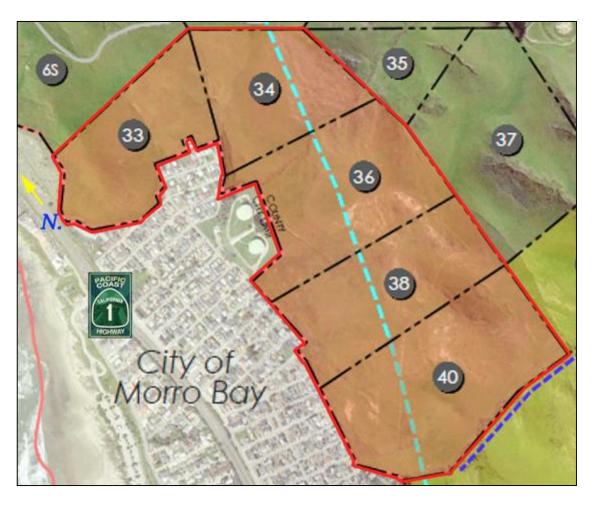

#### **Property Overview**

- 5 Parcels totaling 212.9 gross acres in the County of San Luis Obispo and in the Annexation Sphere for the City of Morro Bay.
- Parcels will be sold together.
- Parcels will need to annexed for individual parcel development (refer to City and County Planning).
- Purchase Price \$2,500,000

| Lot#      | <u>Acre</u> | <u>APN</u>         |
|-----------|-------------|--------------------|
| 33        | 34.5        | 073-075-002        |
| 34        | 33.5        | 073-076-016        |
| 36        | 47.0        | 073-076-016        |
| 38        | 40.6        | 073-076-016        |
| <u>40</u> | 57.2        | <u>073-076-016</u> |
| Total     | 212.9       |                    |

Coastal Ranch, 5 Parcels Totaling +/- 212.9 Gross Acres: Pacific Ocean Facing. Morro Bay, California

Blue line represents Coastal Commission