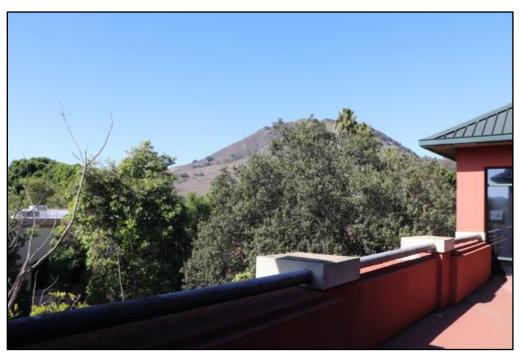

# FOR LEASE: Downtown Office Space - lots of Natural Light and Outside Patio: +/- 2,618 sq. ft. 641 Higuera Street, Suite 300, San Luis Obispo, CA

Enjoy all that downtown SLO has to offer with third floor offices filled with natural light and having great views.

Approximately 2,618 Leasable (1,964 useable) sq. ft.,

Features include private offices, open work area, kitchenette, elevator and access to outdoor deck area.

Rate: \$1.55 sq. ft., NNN (\$~.50 sq. ft.) per month