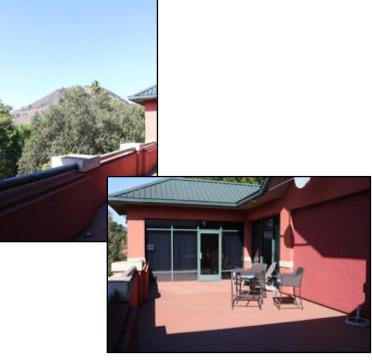

# FOR LEASE: Downtown Office Space - lots of Natural Light and Outside Patio: +/- 2,618 sq. ft. 641 Higuera Street, Suite 300, San Luis Obispo, CA

Enjoy all that downtown SLO has to offer with third floor offices filled with natural light and having great views.

Approximately 2,618 Leasable (1,964 useable) sq. ft.,

Features include private offices, open work area, kitchenette, elevator and access to outdoor deck area.

Rate: \$1.55 sq. ft., NNN (\$~.50 sq. ft.) per month