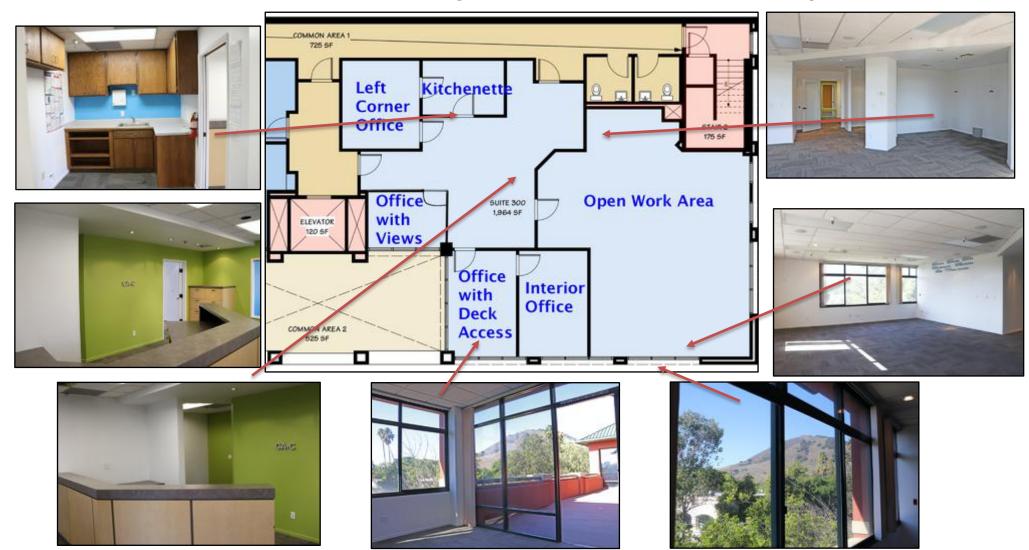

Approximately 2,618 Leasable (1,964 useable) sq. ft.,

Features include private offices, open work area, kitchenette, elevator and access to outdoor deck area.

Rate: \$1.55 sq. ft., NNN (\$~.50 sq. ft.) per month

### **Suite Contains:**

Four Offices Open Corner Space Work Area Reception Desk **Private Kitchenette Shared Bathrooms** 

McCarty & Davis Commercial Real Estate

**Steve McCarty** mccarty@mccartydavis.com CalBRE#: 00977930