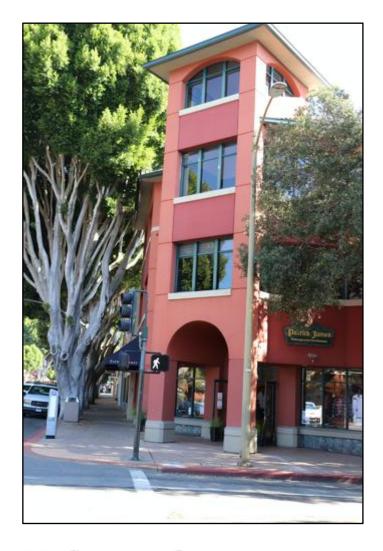

# FOR LEASE: Downtown Office Space - lots of Natural Light and Outside Patio: +/- 2,618 sq. ft. 641 Higuera Street, Suite 300, San Luis Obispo, CA

Enjoy all that downtown SLO has to offer with third floor offices filled with natural light and having great views.

McCarty & Davis FOR LEASE: Downtown Office Space and Outside Patio: +/- 2,618 sq. ft. **FOR LEASE: Downtown Office Space - lots of Natural Light** 641 Higuera Street, Suite 300, San Luis Obispo, CA

McCarty & Davis Commercial Real Estate

McCarty & Davis FOR LEASE: Downtown Office Space and Outside Patio: +/- 2,618 sq. ft. **FOR LEASE: Downtown Office Space - lots of Natural Light** 641 Higuera Street, Suite 300, San Luis Obispo, CA