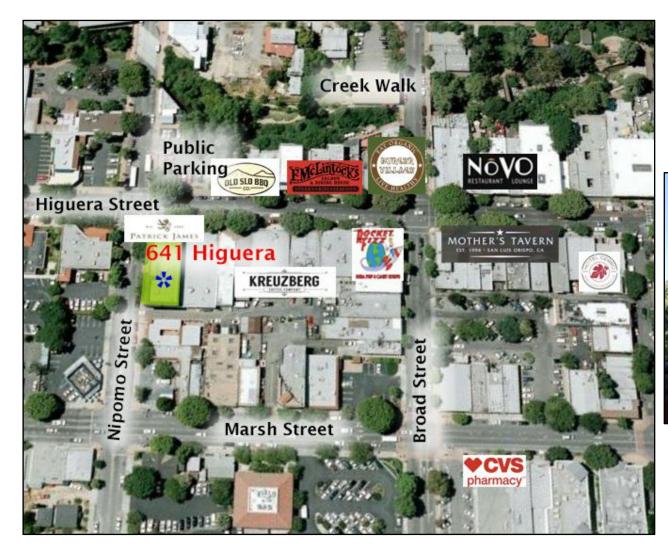

# FOR LEASE: Downtown Office Space - lots of Natural Light and Outside Patio: +/- 2,618 sq. ft. 641 Higuera Street, Suite 300, San Luis Obispo, CA

Enjoy all that downtown SLO has to offer with third floor offices filled with natural light and having great views.