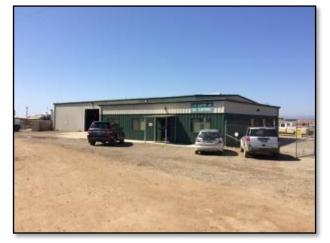

#### **Improved Industrial Building**

| Asset B: Industrial Building |                                                                                                                                                                 |  |
|------------------------------|-----------------------------------------------------------------------------------------------------------------------------------------------------------------|--|
| Gross Acreage:               | Approximately +/-1.25 Acres                                                                                                                                     |  |
| Building:                    | Approximately 1,672 sq. ft of conditioned office<br>Reception, 3 offices 2 half baths, conference<br>and break room<br>Approximately 8,000 sq. ft. of shop area |  |
| Year Built:                  | 2007                                                                                                                                                            |  |
| Fire Sprinklers:             | Yes                                                                                                                                                             |  |
| Special Features:            | Shop height +/- 20', fenced and paved secure yard                                                                                                               |  |