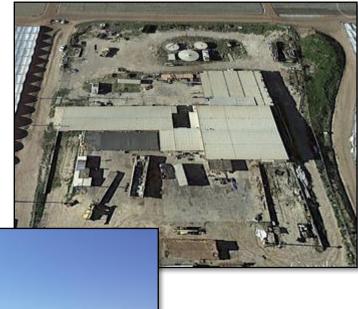

### FOR SALE: (+/-) 29 Acres, Industrial Land & Buildings 1811 Betteravia Road, Santa Maria, CA 93454

The subject property has a mix of new and older buildings all suitable for industry and agricultural applications. This asset is located in the Area 9 planning area and has 4 major valuation components: Open ground presently leased, a free-standing Industrial building with paved secure yard, a former cooler/warehouse and a Ranch Office/Residence with large shed. Split zoning between M1 and HCM AG zoning. Total acreage +/-29 acres.

#### 1811 Betteravia Assets

| Overall Property<br>Description:        | A mix of new and older functional warehouses and open ground                                               |
|-----------------------------------------|------------------------------------------------------------------------------------------------------------|
| Asset A:<br>Open Ground                 | Approximately 20 acres of prime<br>ground is presently leased for berry<br>and strawberry production       |
| Asset B:<br>Industrial<br>Building      | Approximately 9,900 sq. ft. of<br>industrial manufacturing building on<br>approx. 1.25 acres               |
| Asset C:<br>Former Cooler/<br>Warehouse | Approximately 13,747 sq. ft. of<br>industrial manufacturing building<br>with docks and large roll up doors |
| Asset D:<br>Ranch Office/<br>Residence  | Approximately 1,900 sq, ft of ranch<br>house/office                                                        |