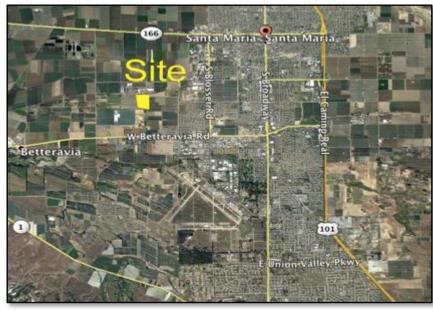

FOR SALE: (+/-) 29 Acres, Industrial Land & Buildings 1811 Betteravia Road, Santa Maria, CA 93454

- Key future E Street location in new industrial area
- Neighboring agricultural users with rail availability
- Wells and domestic connections
- Assets: 9,385 industrial building, 13,747 sq. ft. former cooler and other smaller buildings
- 20 acres presently leased to strawberry operations
- Previous Purchase Price: *\$5,955,000*

### FOR SALE: (+/-) 29 Acres, Industrial Land & Buildings 1811 Betteravia Road, Santa Maria, CA 93454

The subject property has a mix of new and older buildings all suitable for industry and agricultural applications. This asset is located in the Area 9 planning area and has 4 major valuation components: Open ground presently leased, a free-standing Industrial building with paved secure yard, a former cooler/warehouse and a Ranch Office/Residence with large shed. Split zoning between M1 and HCM AG zoning. Total acreage +/-29 acres.