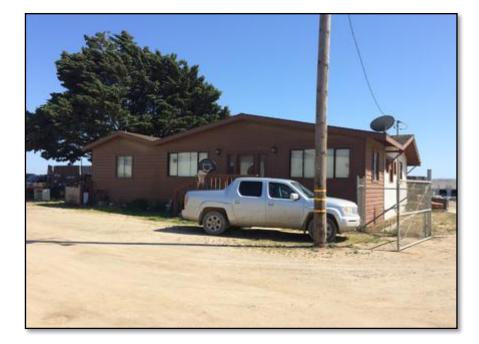

#### **Ranch Office/Residence**

| Asset D: Ranch Office/Residence   |                                                    |  |  |
|-----------------------------------|----------------------------------------------------|--|--|
| Building:                         | Approximately 1,900 sq. ft. with 2100 sq. ft. shed |  |  |
| Year Built (substantial remodel): | 1992                                               |  |  |