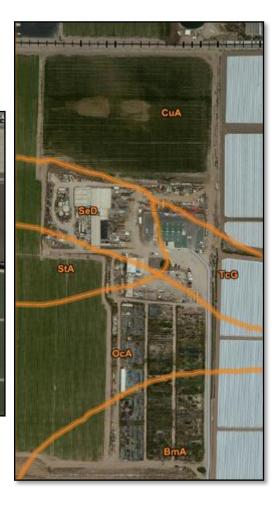

#### **Open Ground in Production**

| Asset A: Open Ground               |                                                                                                                                                                              |  |
|------------------------------------|------------------------------------------------------------------------------------------------------------------------------------------------------------------------------|--|
| Gross Acreage:                     | Approximately +/-20 Acres                                                                                                                                                    |  |
| Soil Types:                        | CuA Corralitos loamy<br>sand, BmA Betteravia<br>loamy sand,<br>OcA Oceano sand, SeD<br>Salinas and Sorrento<br>loams,<br>SIA Sorrento sandy loam,<br>TcG Terrace escarpments |  |
| Well Information: (to be verified) | Electric 50 hp, 500'<br>depth,120' standing water,<br>600 GPM                                                                                                                |  |
| Zoning:                            | PD/M-1 and PD/CM AG                                                                                                                                                          |  |
| Special Features:                  | Land in production: +/- 12<br>acres at the south and +/-<br>8 acres at the north                                                                                             |  |