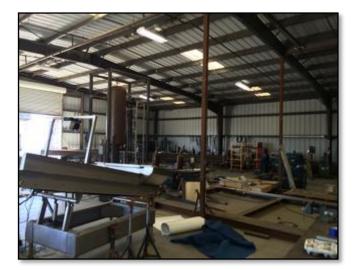

#### **Improved Industrial Building**

| Asset B: Industrial Building |                                                                                                                                                                 |  |
|------------------------------|-----------------------------------------------------------------------------------------------------------------------------------------------------------------|--|
| Gross Acreage:               | Approximately +/-1.25 Acres                                                                                                                                     |  |
| Building:                    | Approximately 1,672 sq. ft of conditioned office<br>Reception, 3 offices 2 half baths, conference<br>and break room<br>Approximately 8,000 sq. ft. of shop area |  |
| Year Built:                  | 2007                                                                                                                                                            |  |
| Fire Sprinklers:             | Yes                                                                                                                                                             |  |
| Special Features:            | Shop height +/- 20', fenced and paved secure yard                                                                                                               |  |