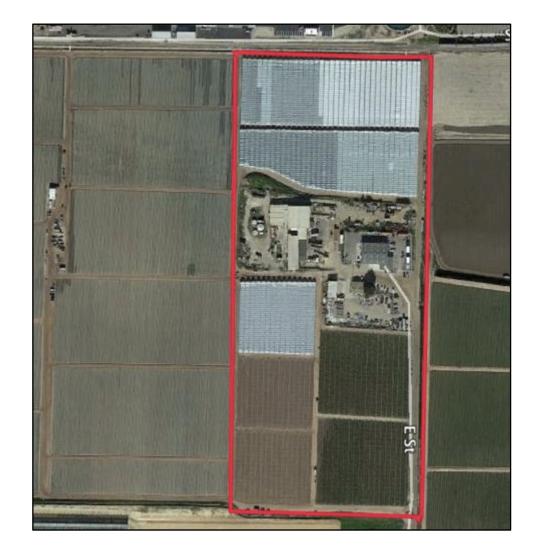

### FOR SALE: (+/-) 29 Acres, Industrial Land & Buildings 1811 Betteravia Road, Santa Maria, CA 93454

The subject property has a mix of new and older buildings all suitable for industry and agricultural applications. This asset is located in the Area 9 planning area and has 4 major valuation components: Open ground presently leased, a free-standing Industrial building with paved secure yard, a former cooler/warehouse and a Ranch Office/Residence with large shed. Split zoning between M1 and HCM AG zoning. Total acreage +/-29 acres.

#### 1811 Betteravia Assets

| Overall Property<br>Description:        | A mix of new and older functional warehouses and open ground                                               |
|-----------------------------------------|------------------------------------------------------------------------------------------------------------|
| Asset A:<br>Open Ground                 | Approximately 20 acres of prime<br>ground is presently leased for berry<br>and strawberry production       |
| Asset B:<br>Industrial<br>Building      | Approximately 9,900 sq. ft. of<br>industrial manufacturing building on<br>approx. 1.25 acres               |
| Asset C:<br>Former Cooler/<br>Warehouse | Approximately 13,747 sq. ft. of<br>industrial manufacturing building<br>with docks and large roll up doors |
| Asset D:<br>Ranch Office/<br>Residence  | Approximately 1,900 sq, ft of ranch<br>house/office                                                        |