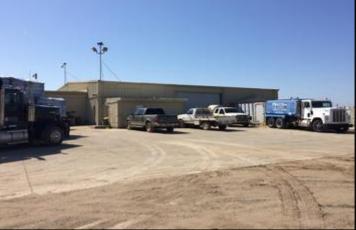

#### **Improved Industrial Building**

| Asset B: Industrial Building |                                                                                                                                                                 |  |
|------------------------------|-----------------------------------------------------------------------------------------------------------------------------------------------------------------|--|
| Gross Acreage:               | Approximately +/-1.25 Acres                                                                                                                                     |  |
| Building:                    | Approximately 1,672 sq. ft of conditioned office<br>Reception, 3 offices 2 half baths, conference<br>and break room<br>Approximately 8,000 sq. ft. of shop area |  |
| Year Built:                  | 2007                                                                                                                                                            |  |
| Fire Sprinklers:             | Yes                                                                                                                                                             |  |
| Special Features:            | Shop height +/- 20', fenced and paved secure yard                                                                                                               |  |