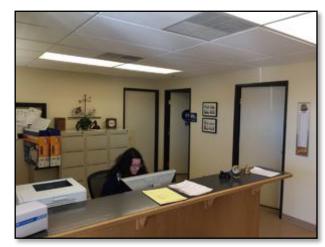

#### **Improved Industrial Building**

| Asset B: Industrial Building |                                                                                                                                                                 |  |
|------------------------------|-----------------------------------------------------------------------------------------------------------------------------------------------------------------|--|
| Gross Acreage:               | Approximately +/-1.25 Acres                                                                                                                                     |  |
| Building:                    | Approximately 1,672 sq. ft of conditioned office<br>Reception, 3 offices 2 half baths, conference<br>and break room<br>Approximately 8,000 sq. ft. of shop area |  |
| Year Built:                  | 2007                                                                                                                                                            |  |
| Fire Sprinklers:             | Yes                                                                                                                                                             |  |
| Special Features:            | Shop height +/- 20', fenced and paved secure yard                                                                                                               |  |