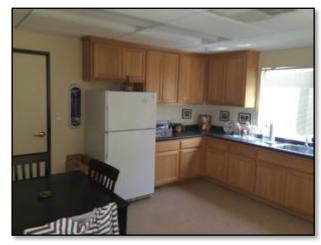

#### **Ranch Office/Residence**

| Asset D: Ranch Office/Residence   |                                                    |  |  |
|-----------------------------------|----------------------------------------------------|--|--|
| Building:                         | Approximately 1,900 sq. ft. with 2100 sq. ft. shed |  |  |
| Year Built (substantial remodel): | 1992                                               |  |  |