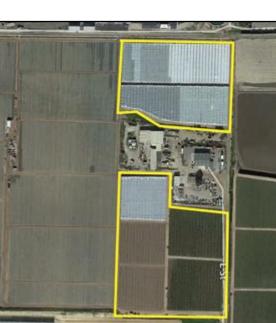

### FOR SALE: (+/-) 29 Acres, Industrial Land & Buildings 1811 Betteravia Road, Santa Maria, CA 93454

The subject property has a mix of new and older buildings all suitable for industry and agricultural applications. This asset is located in the Area 9 planning area and has 4 major valuation components: Open ground presently leased, a free-standing Industrial building with paved secure yard, a former cooler/warehouse and a Ranch Office/Residence with large shed. Split zoning between M1 and HCM AG zoning. Total acreage +/-29 acres.

#### 1811 Betteravia Assets

| Overall Property<br>Description:        | A mix of new and older functional warehouses and open ground                                               |
|-----------------------------------------|------------------------------------------------------------------------------------------------------------|
| Asset A:<br>Open Ground                 | Approximately 20 acres of prime<br>ground is presently leased for berry<br>and strawberry production       |
| Asset B:<br>Industrial<br>Building      | Approximately 9,900 sq. ft. of<br>industrial manufacturing building on<br>approx. 1.25 acres               |
| Asset C:<br>Former Cooler/<br>Warehouse | Approximately 13,747 sq. ft. of<br>industrial manufacturing building<br>with docks and large roll up doors |
| Asset D:<br>Ranch Office/<br>Residence  | Approximately 1,900 sq, ft of ranch<br>house/office                                                        |