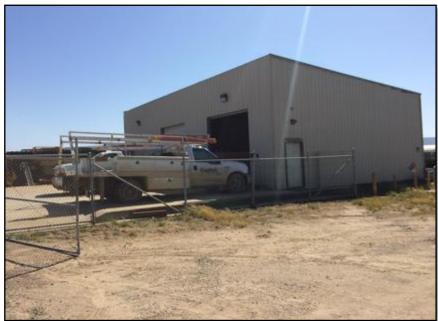

FOR SALE: (+/-) 29 Acres, Industrial Land & Buildings 1811 Betteravia Road, Santa Maria, CA 93454

#### **Improved Industrial Building**

| Asset B: Industrial Building |                                                                                                                                                                 |  |
|------------------------------|-----------------------------------------------------------------------------------------------------------------------------------------------------------------|--|
| Gross Acreage:               | Approximately +/-1.25 Acres                                                                                                                                     |  |
| Building:                    | Approximately 1,672 sq. ft of conditioned office<br>Reception, 3 offices 2 half baths, conference<br>and break room<br>Approximately 8,000 sq. ft. of shop area |  |
| Year Built:                  | 2007                                                                                                                                                            |  |
| Fire Sprinklers:             | Yes                                                                                                                                                             |  |
| Special Features:            | Shop height +/- 20', fenced and paved secure yard                                                                                                               |  |