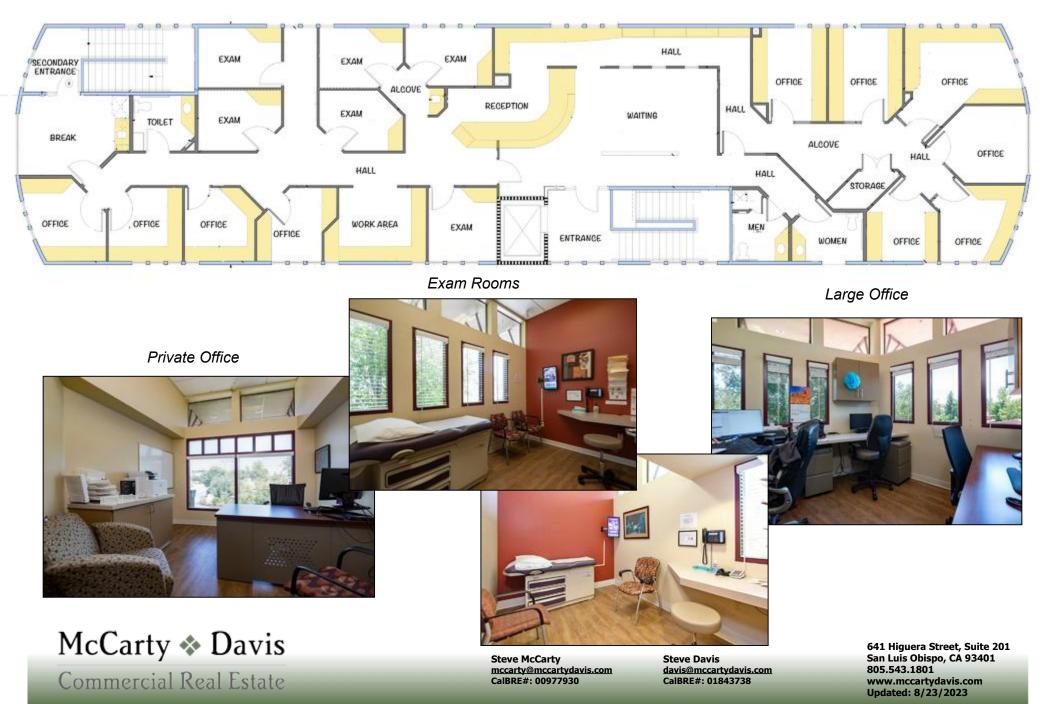

### **Property Overview**

- +/- 3,779 sq. ft. of second floor Medical Office Space
- Prime corner location in close proximity to Twin Cities Hospital, multiple medical facilities & residential housing developments
- Parking Spaces: Total of 48;
  4 handicapped
- Elevator Served
- APN: 040-280-048
- Lease Rate: \$2.25 sq. ft., NNN (\$.67)
- Available 3/1/2024

#### FOR LEASE: +/- 3,779 sq. ft. of Upstairs Medical Space 1255 Las Tablas Road, Templeton, CA 93465

The information contained herein has been obtained from the owner of the property or from other sources deemed reliable. We have no reason to doubt its accuracy, but we do not guarantee it.