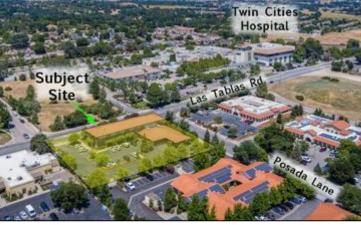

### **Property Overview**

- +/- 3,779 sq. ft. of second floor Medical Office Space
- Prime corner location in close proximity to Twin Cities Hospital, multiple medical facilities & residential housing developments
- Parking Spaces: Total of 48;
  4 handicapped
- Elevator Served
- APN: 040-280-048
- Lease Rate: \$2.25 sq. ft., NNN (\$.67)
- Available 3/1/2024

FOR LEASE: +/- 3,779 sq. ft. of Upstairs Medical Space 1255 Las Tablas Road, Templeton, CA 93465

Steve McCarty mccarty@mccartydavis.com CalBRE#: 00977930 Steve Davis davis@mccartydavis.com CalBRE#: 01843738 641 Higuera Street, Suite 201 San Luis Obispo, CA 93401 805.543.1801 www.mccartydavis.com Updated: 8/23/2023