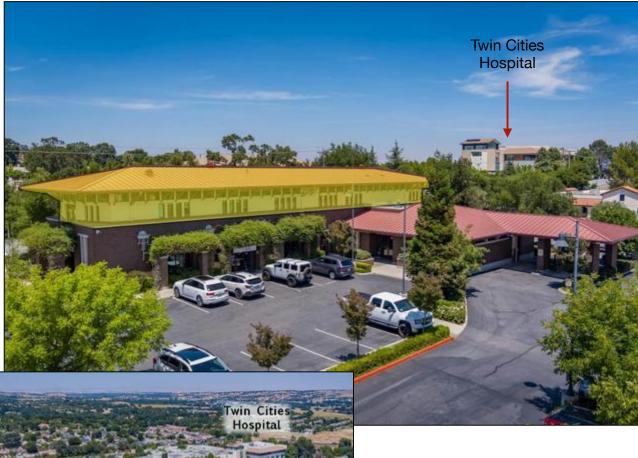

### **Property Overview**

- +/- 3,779 sq. ft. of second floor Medical Office Space
- Prime corner location in close proximity to Twin Cities Hospital, multiple medical facilities & residential housing developments
- Parking Spaces: Total of 48;
  4 handicapped
- Elevator Served
- APN: 040-280-048
- Lease Rate: \$2.25 sq. ft., NNN (\$.67)
- Available 3/1/2024

FOR LEASE: +/- 3,779 sq. ft. of Upstairs Medical Space 1255 Las Tablas Road, Templeton, CA 93465

Steve McCarty mccarty@mccartydavis.com CalBRE#: 00977930 Steve Davis davis@mccartydavis.com CalBRE#: 01843738 641 Higuera Street, Suite 201 San Luis Obispo, CA 93401 805.543.1801 www.mccartydavis.com Updated: 8/23/2023