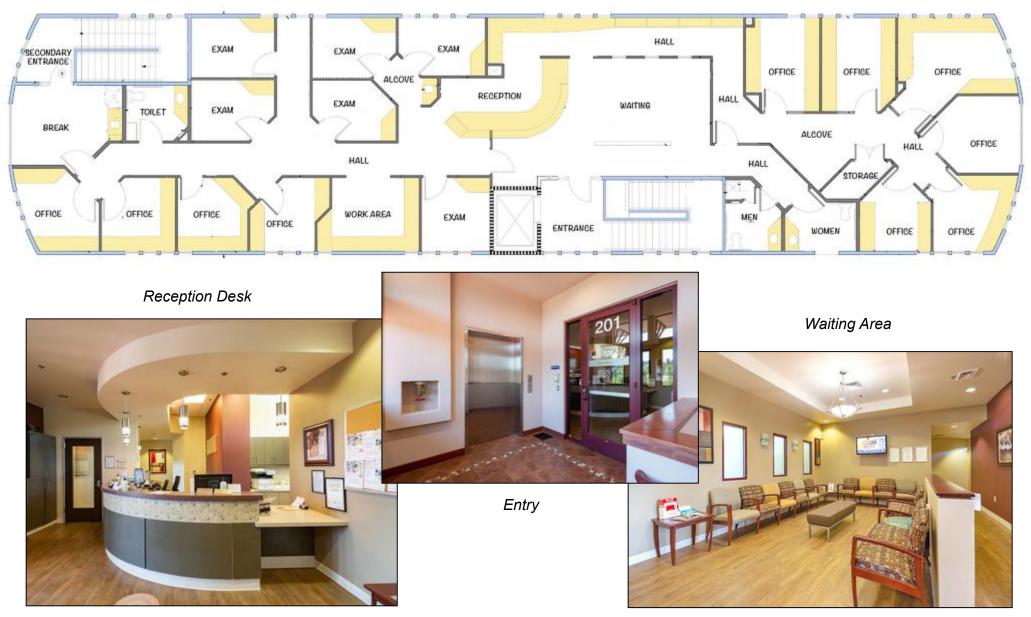

### **Property Overview**

- +/- 3,779 sq. ft. of second floor Medical Office Space
- Prime corner location in close proximity to Twin Cities Hospital, multiple medical facilities & residential housing developments
- Parking Spaces: Total of 48;
  4 handicapped
- Elevator Served
- APN: 040-280-048
- Lease Rate: \$2.25 sq. ft., NNN (\$.67)
- Available 3/1/2024

#### FOR LEASE: +/- 3,779 sq. ft. of Upstairs Medical Space 1255 Las Tablas Road, Templeton, CA 93465