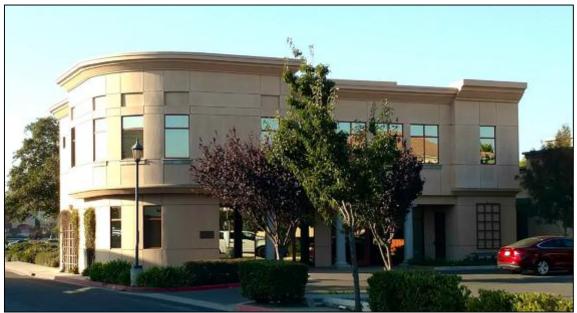

#### **Property Overview**

- +/- 3,972 sq. ft. second floor office of a
  +/- 6,495 sq. ft. building on a +/- 16,533
  parcel
- Stand-alone professional office building
- Close to the intersection of McCoy and Broadway
- Nicely finished; former Architecture office
- Zoned CPO Commercial and Professional Office
- 23 On-site parking spaces (includes 1 HHCP space)
- Lease Rate: \$1.85 sq. ft. per month,
   NNN

#### **Summary**

Well located in the heart of the business district, the upper floor of a free standing professional office building. Close to major banks and retail amenities. Open floor plan, an abundance of natural light.