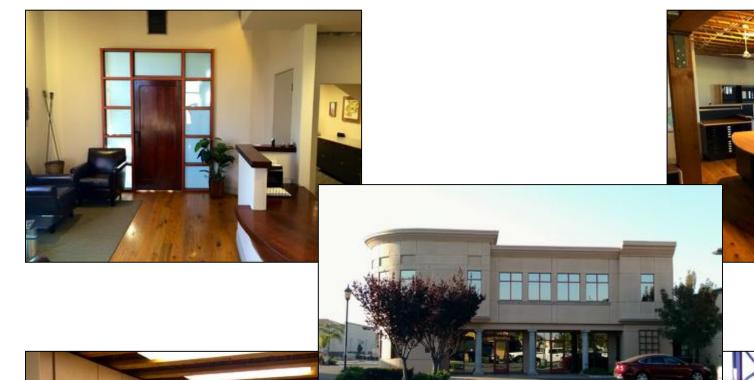

#### **Property Overview**

- +/- 3,972 sq. ft. second floor office of a
  +/- 6,495 sq. ft. building on a +/- 16,533
  parcel
- Stand-alone professional office building
- Close to the intersection of McCoy and Broadway
- Nicely finished; former Architecture office
- Zoned CPO Commercial and Professional Office
- 23 On-site parking spaces (includes 1 HHCP space)
- Lease Rate: \$1.85 sq. ft. per month,
   NNN

#### **Summary**

Well located in the heart of the business district, the upper floor of a free standing professional office building. Close to major banks and retail amenities. Open floor plan, an abundance of natural light.