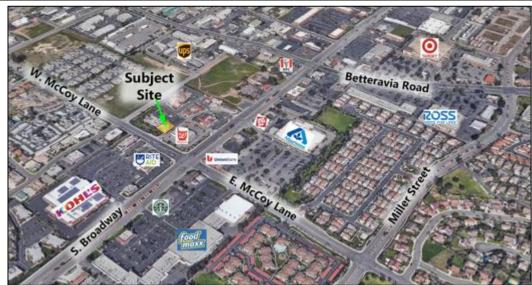

#### **Property Overview**

- +/- 3,972 sq. ft. second floor office of a
  +/- 6,495 sq. ft. building on a +/- 16,533
  parcel
- Stand-alone professional office building
- Close to the intersection of McCoy and Broadway
- Nicely finished; former Architecture office
- Zoned CPO Commercial and Professional Office
- 23 On-site parking spaces (includes 1 HHCP space)
- Lease Rate: \$1.85 sq. ft. per month,
   NNN

#### **Summary**

Well located in the heart of the business district, the upper floor of a free standing professional office building. Close to major banks and retail amenities. Open floor plan, an abundance of natural light.