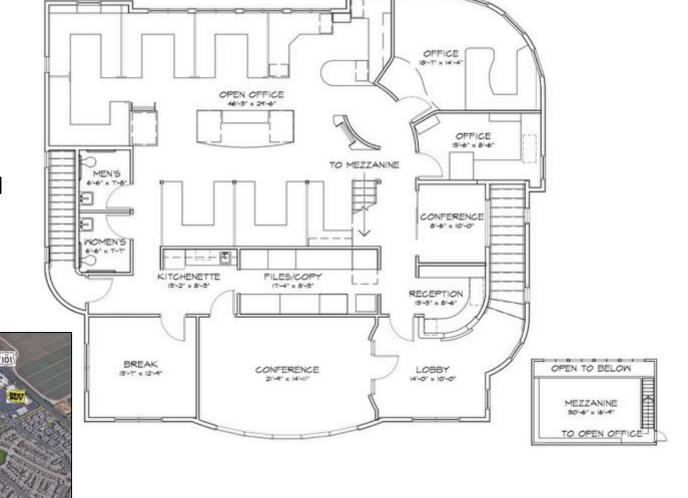

#### **Property Overview**

- +/- 3,972 sq. ft. second floor office of a
  +/- 6,495 sq. ft. building on a +/- 16,533
  parcel
- Stand-alone professional office building
- Close to the intersection of McCoy and Broadway
- Nicely finished; former Architecture office
- Zoned CPO Commercial and Professional Office
- 23 On-site parking spaces (includes 1 HHCP space)
- Lease Rate: \$1.85 sq. ft. per month,
   NNN

#### **Summary**

Well located in the heart of the business district, the upper floor of a free standing professional office building. Close to major banks and retail amenities. Open floor plan, an abundance of natural light.