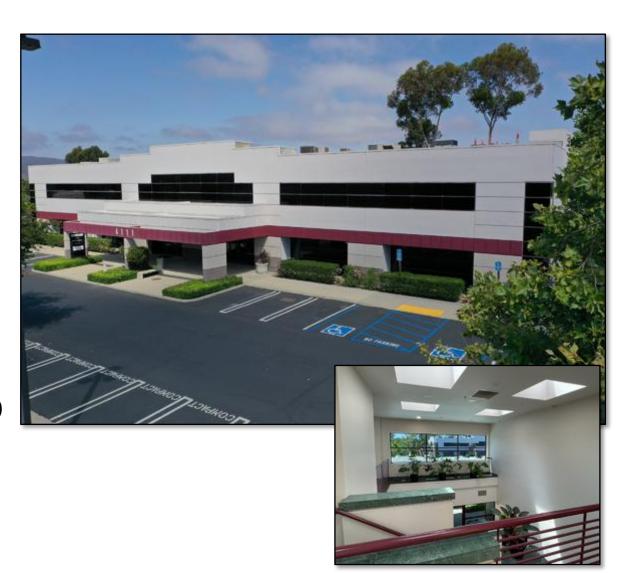

#### McCarty & Davis

## +/- 6,513 sq. ft. Office Space at Creekside Campus: 4111 Broad Street, Suite F, San Luis Obispo, CA

- Suite F: +/- 6,513 sq. ft. of finished commercial office space for lease
- Fiber Availability: Elevator Served
- Offers rare SCIF room

  (Sensitive Compartmented Information Facility)
- Excellent location in the heart of San Luis Obispo's business and tech core
- Monument signage; Large reciprocal Parking
- Lease rate: \$1.70 sq. ft., NNN (\$0.57)