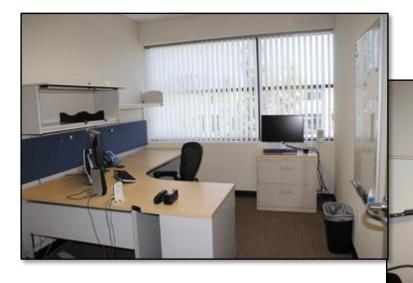

## +/- 6,513 sq. ft. Office Space at Creekside Campus: 4111 Broad Street, Suite F, San Luis Obispo, CA

- Suite F: +/- 6,513 sq. ft. of finished commercial office space for lease
- Fiber Availability: Elevator Served
- Offers rare SCIF room

  (Sensitive Compartmented Information Facility)
- Excellent location in the heart of San Luis Obispo's business and tech core
- Monument signage; Large reciprocal Parking
- Lease rate: \$1.70 sq. ft., NNN (\$0.57)