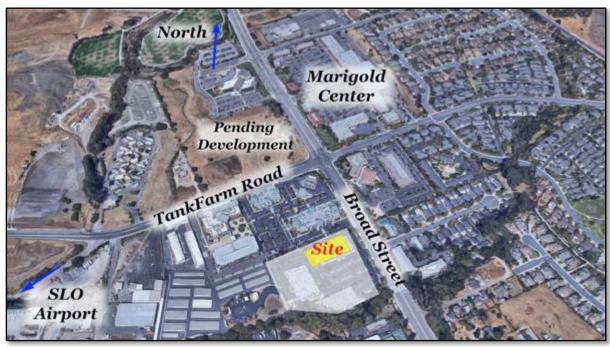

## +/- 6,513 sq. ft. Office Space at Creekside Campus: 4111 Broad Street, Suite F, San Luis Obispo, CA

- Suite F: +/- 6,513 sq. ft. of finished commercial office space for lease
- Fiber Availability: Elevator Served
- Offers rare SCIF room