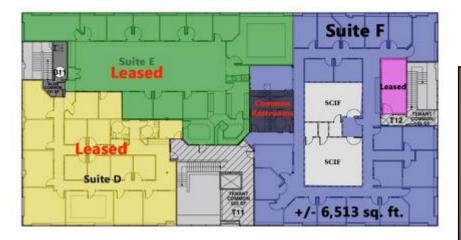

# McCarty & Davis

## +/- 6,513 sq. ft. Office Space at Creekside Campus: 4111 Broad Street, Suite F, San Luis Obispo, CA

Suite F: 6,513 sq. ft.
Amenities:

McCarty & Davis
Commercial Real Estate

**Steve McCarty** mccarty@mccartydavis.com CalBRE#: 00977930