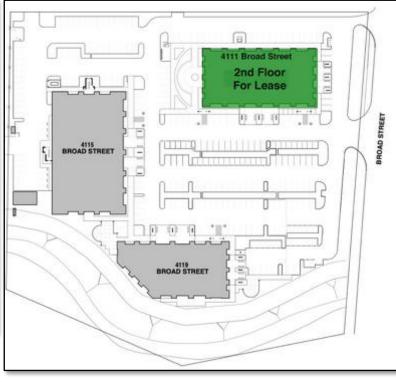

## +/- 6,513 sq. ft. Office Space at Creekside Campus: 4111 Broad Street, Suite F, San Luis Obispo, CA

- Suite F: +/- 6,513 sq. ft. of finished commercial office space for lease
- Fiber Availability: Elevator Served
- Offers rare SCIF room

  (Sensitive Compartmented Information Facility)
- Excellent location in the heart of San Luis Obispo's business and tech core
- Monument signage; Large reciprocal Parking
- Lease rate: \$1.70 sq. ft., NNN (\$0.57)

## +/- 6,513 sq. ft. Office Space at Creekside Campus: 4111 Broad Street, Suite F, San Luis Obispo, CA

Suite F: 6,513 sq. ft.
Amenities:

McCarty & Davis
Commercial Real Estate

**Steve McCarty** mccarty@mccartydavis.com CalBRE#: 00977930

## +/- 6,513 sq. ft. Office Space at Creekside Campus: 4111 Broad Street, Suite F, San Luis Obispo, CA

**Steve McCarty** 

mccarty@mccartydavis.com CalBRE#: 00977930 **Steve Davis** 

davis@mccartydavis.com CalBRE#: 01843738 641 Higuera Street, Suite 201 San Luis Obispo, CA 93401