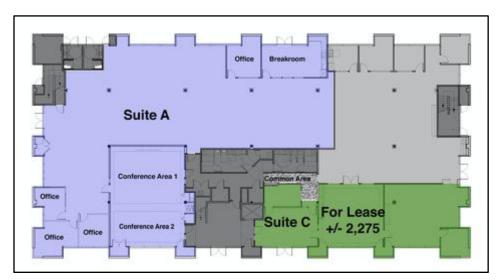

# +/- 2,275 sq. ft. Office Space at the Creekside Campus: 4111 Broad Street, Suite C, San Luis Obispo, CA

- +/- 2,275 sq. ft. of finished commercial office space for lease
- Fiber Availability
- 2 private offices, 2 conference / open work areas, reception area and shared restrooms
- Excellent location in the heart of San Luis Obispo's business and tech core
- Monument signage; large reciprocal Parking
- Lease rate: \$1.70 sq. ft., NNN (\$0.57)

\*This offering can be combined with contiguous available suites within this building up to +/- 24,576 sq. ft. Includes: Suite A: +/- 7,566 sq. ft., Suite D, E, & F: +/- 14,735 sq. ft.

**Steve McCarty** mccarty@mccartydavis.com