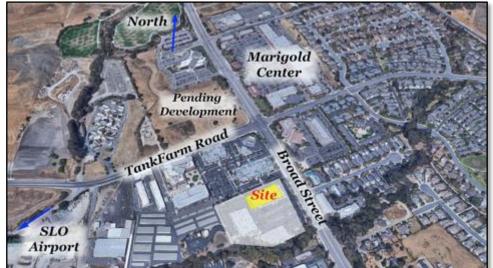

# +/- 2,275 sq. ft. Office Space at the Creekside Campus: 4111 Broad Street, Suite C, San Luis Obispo, CA

- +/- 2,275 sq. ft. of finished commercial office space for lease
- Fiber Availability
- 2 private offices, 2 conference / open work areas, reception area and shared restrooms
- Excellent location in the heart of San Luis Obispo's business and tech core
- Monument signage; large reciprocal Parking
- Lease rate: \$1.70 sq. ft., NNN (\$0.57)