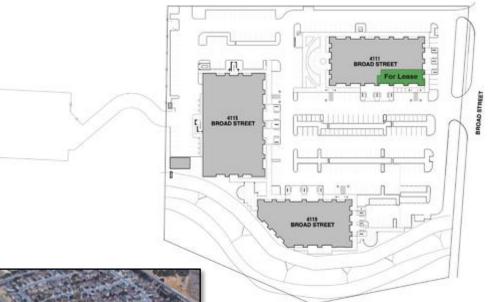

# +/- 2,275 sq. ft. Office Space at the Creekside Campus: 4111 Broad Street, Suite C, San Luis Obispo, CA

- +/- 2,275 sq. ft. of finished commercial office space for lease
- Fiber Availability
- 2 private offices, 2 conference / open work areas, reception area and shared restrooms
- Excellent location in the heart of San Luis Obispo's business and tech core
- Monument signage; large reciprocal Parking
- Lease rate: \$1.70 sq. ft., NNN (\$0.57)

\*This offering can be combined with contiguous available suites within this building up to +/- 24,576 sq. ft. Includes: Suite A: +/- 7,566 sq. ft., Suite D, E, & F: +/- 14,735 sq. ft.

**Steve McCarty** mccarty@mccartydavis.com