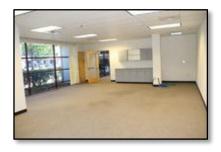

# +/- 2,275 sq. ft. Office Space at the Creekside Campus: 4111 Broad Street, Suite C, San Luis Obispo, CA

- +/- 2,275 sq. ft. of finished commercial office space for lease
- Fiber Availability
- 2 private offices, 2 conference / open work areas, reception area and shared restrooms
- Excellent location in the heart of San Luis Obispo's business and tech core
- Monument signage; large reciprocal Parking
- Lease rate: \$1.70 sq. ft., NNN (\$0.57)