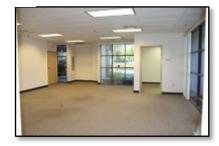

# +/- 2,275 sq. ft. Office Space at the Creekside Campus: 4111 Broad Street, Suite C, San Luis Obispo, CA

- +/- 2,275 sq. ft. of finished commercial office space for lease
- Fiber Availability
- 2 private offices, 2 conference / open work areas, reception area and shared restrooms
- Excellent location in the heart of San Luis Obispo's business and tech core
- Monument signage; large reciprocal Parking
- Lease rate: \$1.70 sq. ft., NNN (\$0.57)