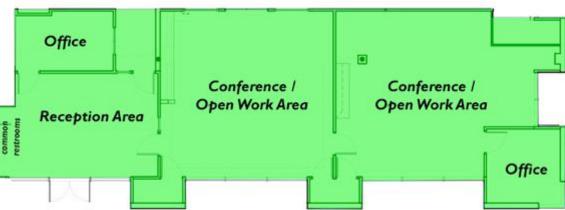

# +/- 2,275 sq. ft. Office Space at the Creekside Campus: 4111 Broad Street, Suite C, San Luis Obispo, CA

- +/- 2,275 sq. ft. of finished commercial office space for lease
- Fiber Availability
- 2 private offices, 2 conference / open work areas, reception area and shared restrooms
- Excellent location in the heart of San Luis Obispo's business and tech core
- Monument signage; large reciprocal Parking
- Lease rate: \$1.70 sq. ft., NNN (\$0.57)