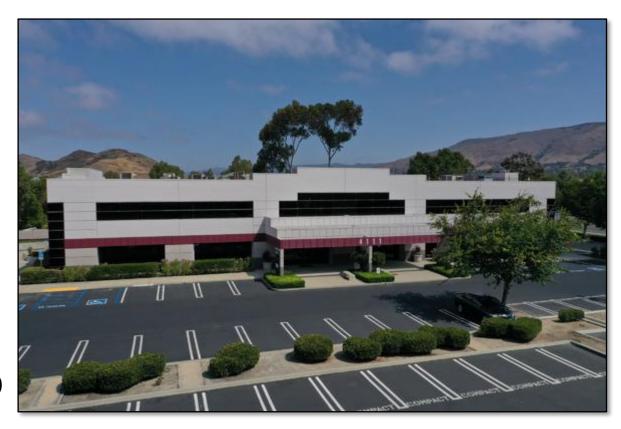

# +/- 2,275 sq. ft. Office Space at the Creekside Campus: 4111 Broad Street, Suite C, San Luis Obispo, CA

- +/- 2,275 sq. ft. of finished commercial office space for lease
- Fiber Availability
- 2 private offices, 2 conference / open work areas, reception area and shared restrooms
- Excellent location in the heart of San Luis Obispo's business and tech core
- Monument signage; large reciprocal Parking
- Lease rate: \$1.70 sq. ft., NNN (\$0.57)

\*This offering can be combined with contiguous available suites within this building up to +/- 24,576 sq. ft. Includes: Suite A: +/- 7,566 sq. ft., Suite D, E, & F: +/- 14,735 sq. ft.

**Steve McCarty** mccarty@mccartydavis.com