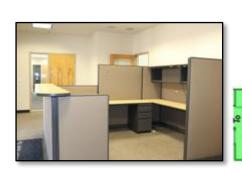

# +/- 2,275 sq. ft. Office Space at the Creekside Campus: 4111 Broad Street, Suite C, San Luis Obispo, CA

- +/- 2,275 sq. ft. of finished commercial office space for lease
- Fiber Availability
- 2 private offices, 2 conference / open work areas, reception area and shared restrooms
- Excellent location in the heart of San Luis Obispo's business and tech core
- Monument signage; large reciprocal Parking
- Lease rate: \$1.70 sq. ft., NNN (\$0.57)