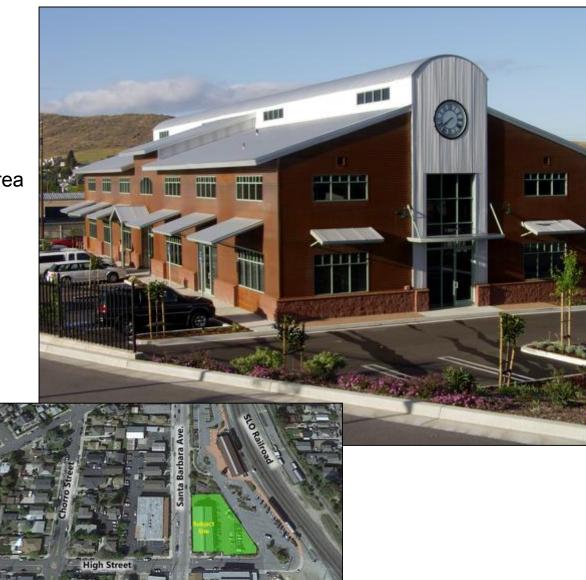

+/- 5,438 Sq. Ft. Office Space for Lease 1998 Santa Barbara Ave., San Luis Obispo, CA

McCarty & Davis
Commercial Real Estate

Steve McCarty
mccarty@mccartydavis.com
CalBRE#: 00977930

Steve Davis
davis@mccartydavis.com
CalBRE#: 01843738

#### +/- 5,438 Sq. Ft. Office Space for Lease 1998 Santa Barbara Ave., San Luis Obispo, CA

Strong, highly functional San Luis Obispo location with high visibility and an abundance of natural light on Santa Barbara Avenue at the corner of High Street with cafes and restaurants nearby.