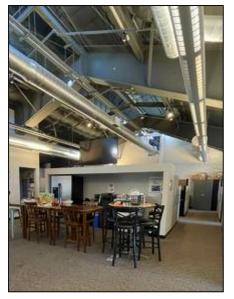

#### +/- 5,438 Sq. Ft. Office Space for Lease 1998 Santa Barbara Ave., San Luis Obispo, CA

Strong, highly functional San Luis Obispo location with high visibility and an abundance of natural light on Santa Barbara Avenue at the corner of High Street with cafes and restaurants nearby.