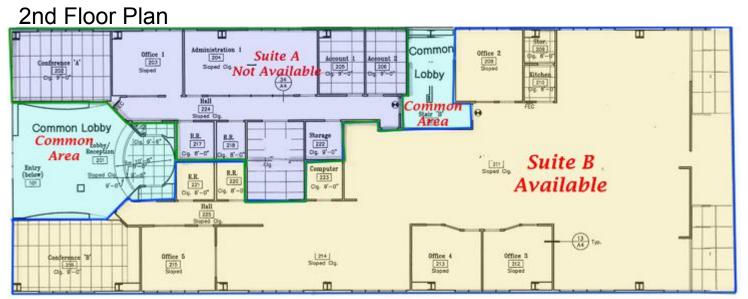

### **Property Overview**

- Second Floor Office Space
- Iron Horse Station in the Historic Railroad District
- +/- 5,438 sq. ft. available
- Includes pro-rated share of common area
- 17 Parking spaces
- · Good Visibility, 2nd Floor View
- Zoned CS
- Power: 200 Amps
- · High Speed Fiber Available
- Some available furniture with the suite
- Lease Rate: \$1.75 sq. ft.,
   NNN (Est. \$0.42)

+/- 5,438 Sq. Ft. Office Space for Lease 1998 Santa Barbara Ave., San Luis Obispo, CA

McCarty & Davis
Commercial Real Estate

Steve McCarty
mccarty@mccartydavis.com
CalBRE#: 00977930

Steve Davis
davis@mccartydavis.com
CalBRE#: 01843738