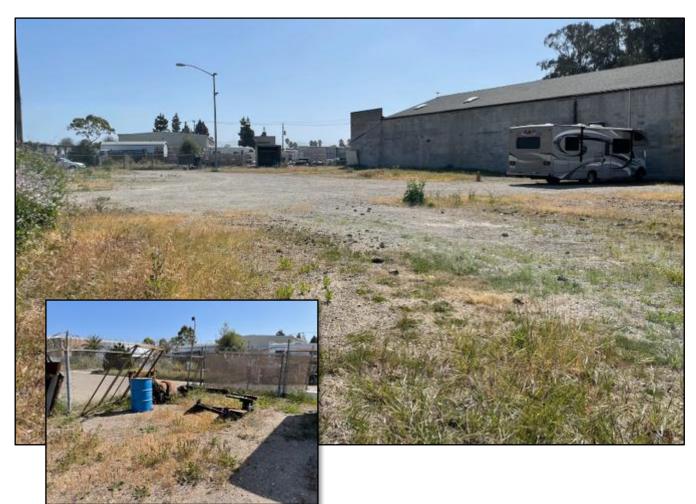

## FOR LEASE: +/- 18,731 sq. ft. of Yard Space 955 South 4<sup>th</sup> Street, Grover Beach, CA, 93433

- +/- 18,731 sq. ft. of level, fenced yard space for lease
- Located in the approved Green Zone of Grover Beach
- Entrances of off Barca and 4<sup>th</sup> Street
- Lamp post lighting
- Close to Oceano Dunes Natural Preserve
- Lease Rate: \$2,200 per month, Gross
- Sale price available: \$444,000