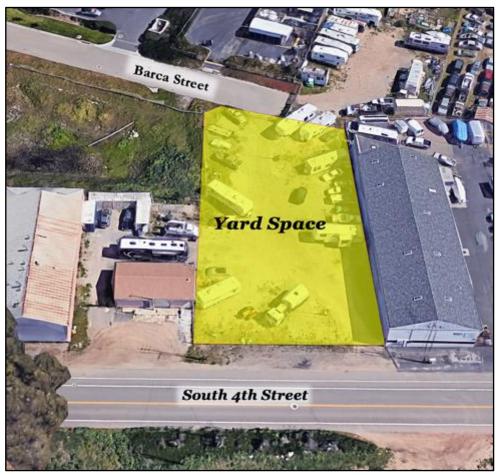

## FOR LEASE: +/- 18,731 sq. ft. of Yard Space 955 South 4<sup>th</sup> Street, Grover Beach, CA, 93433

- +/- 18,731 sq. ft. of level, fenced yard space for lease
- Located in the approved Green Zone of Grover Beach
- Entrances of off Barca and 4<sup>th</sup> Street
- Lamp post lighting
- Close to Oceano Dunes Natural Preserve
- Lease Rate: \$2,200 per month, Gross
- Sale price available: \$444,000

| Parcel Characteristics  |                    |
|-------------------------|--------------------|
| APN:                    | 060-542-014        |
| Legal Description:      | Per title report   |
| Land Use Zone:          | Coastal Industrial |
| Building Gross Sq. Ft:  | None               |
| Land Area Gross Sq. Ft: | +/- 18,731         |
| Utilities:              | City water         |