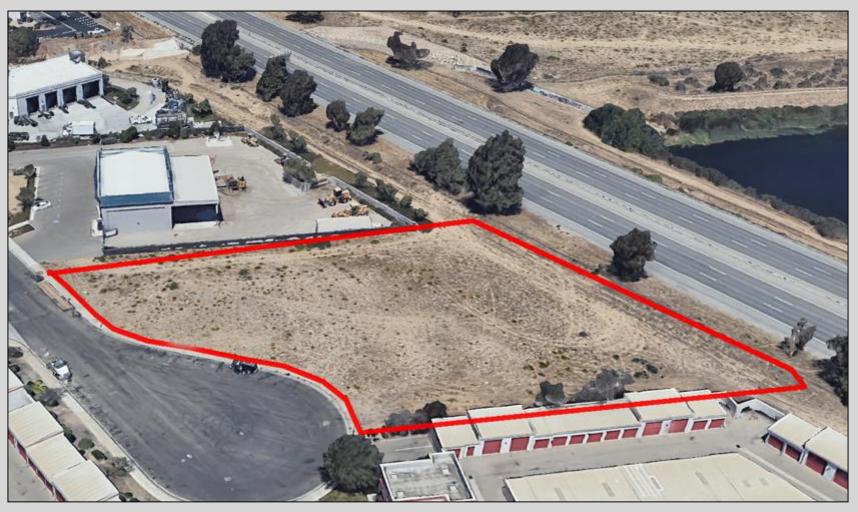

#### **Property Overview**

McCarty Davis is pleased to offer an opportunity to purchase the remaining freeway adjacent improved commercial parcel in Santa Maria.

### **Property Facts**

- APN 123-003-008: Santa Maria, County of Santa Barbara
- 1.53 Acres
- PD CM Zone
- US101 ADT 67,000

Full Due Diligence Packet is available upon request.