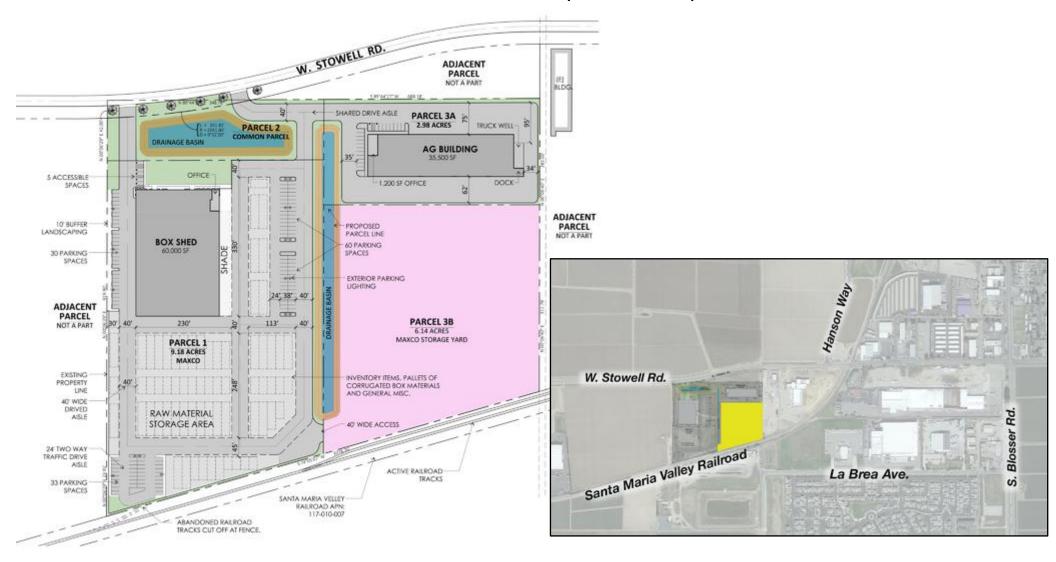

## FOR SALE: +/- 6.14 Acre Industrial lot zoned CM (subject to parcel split) 1550 Stowell Road, Santa Maria, CA 93455

- Excellent Santa Maria location in the heart of the Agricultural Industrial Community
- Rare +/- 6.14 acre site
- Subject to / Pending lot split
- Rail Availability
- Zoned CM (AG Overlay; West Stowell Specific Plan)
- Sale Price \$9.00 per sq. ft.
- Price subject to change

| Parcel Characteristics |                                      |
|------------------------|--------------------------------------|
| APN:                   | To be created from Parcel Split      |
| Legal Description:     | Per New Title Report                 |
| Land Use Zone:         | PD/CM AG: West Stowell Specific Plan |
| Gross Square Feet:     | +/- 267,458                          |
| Retardation Basin:     | Shared, per rata ownership           |