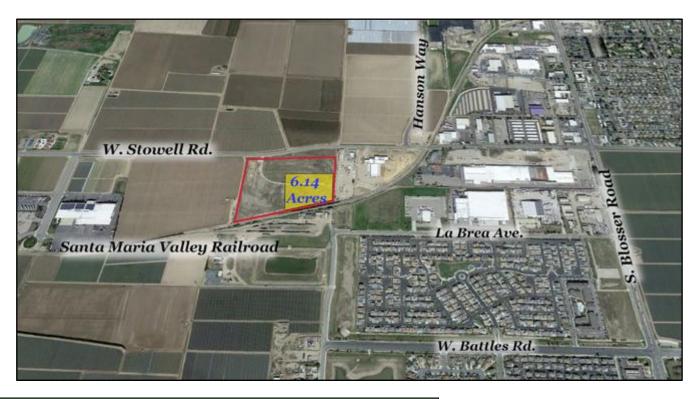

## FOR SALE: +/- 6.14 Acre Industrial lot zoned CM (subject to parcel split) 1550 Stowell Road, Santa Maria, CA 93455

- Excellent Santa Maria location in the heart of the Agricultural Industrial Community
- Rare +/- 6.14 acre site
- Subject to / Pending lot split
- Rail Availability
- Zoned CM (AG Overlay; West Stowell Specific Plan)
- Sale Price \$9.00 per sq. ft.
- Price subject to change

| Parcel Characteristics |                                      |
|------------------------|--------------------------------------|
| APN:                   | To be created from Parcel Split      |
| Legal Description:     | Per New Title Report                 |
| Land Use Zone:         | PD/CM AG: West Stowell Specific Plan |
| Gross Square Feet:     | +/- 267,458                          |
| Retardation Basin:     | Shared, per rata ownership           |