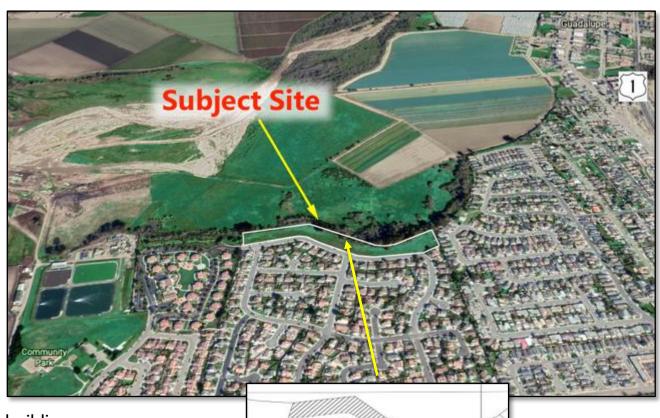

### **Property Overview**

- Single Family and Multifamily Development
- Project in Guadalupe, CA, Santa Barbara County
- Large Lots in the Market Area
- Project Area +/- 4.87Acres
- APN: 113-030-059
- Purchase Price: \$3,680,000
- Call For More Details

Premium large lots available, ranging from +/- 8,000 to +/- 9,000 square feet.

Unique product in the community backing up to watershed open space.

Located in the heart of the Central Coast on Highway 1, Guadalupe, County of Santa Barbara.