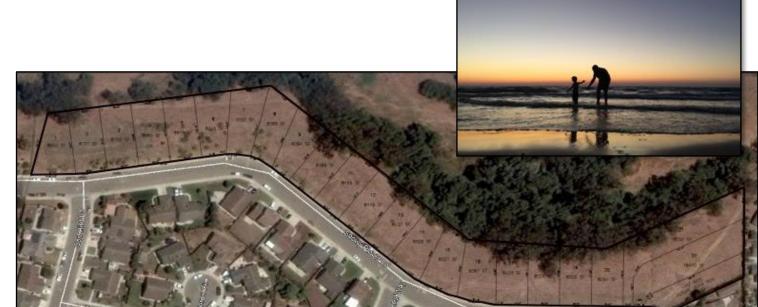

### **Summary**

The Snowy Plover parcels are the final and largest parcels offered in the established Point Sal Dunes subdivision, 20 single-family detached lots on approximately 4.87 acres with two parcels for multifamily. The property is in process of its Tentative Tract Map.

Premium large lots available, ranging from +/- 8,000 to +/- 9,000 square feet.

Unique product in the community backing up to watershed open space.

Located in the heart of the Central Coast on Highway 1, Guadalupe, County of Santa Barbara.