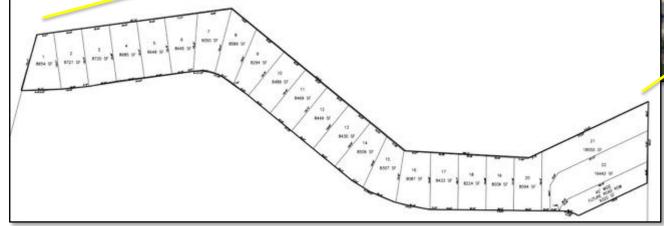

#### **Property Facts**

**Lot Count:** 22 lots ranging from  $\pm$  8,009 to  $\pm$ 9,087 sq. ft. on  $\pm$  4.87 gross acres.

**Location:** City of Guadalupe, Santa Barbara County, CA

**Product Type:** Proposed **20** Large single-family detached lots. **2** Multifamily parcels allowing 4 units each.

**Entitlements:** Tentative map engineering in process. Curbs, gutter and street improvements in place.

**Improved Infill Parcels.** 

**Topography:** The Property has relatively flat building areas.

Steve McCarty