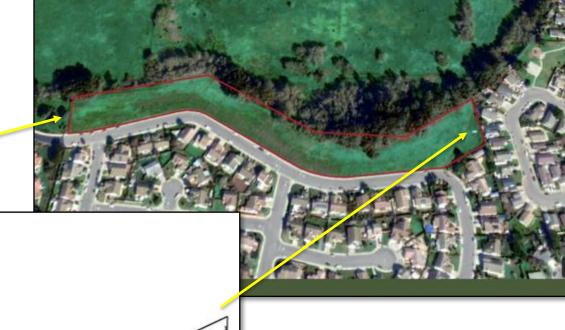

### **Summary**

The Snowy Plover parcels are the final and largest parcels offered in the established Point Sal Dunes subdivision, 20 single-family detached lots on approximately 4.87 acres with two parcels for multifamily. The property is in process of its Tentative Tract Map.

Premium large lots available, ranging from +/- 8,000 to +/- 9,000 square feet.

Unique product in the community backing up to watershed open space.

Located in the heart of the Central Coast on Highway 1, Guadalupe, County of Santa Barbara.