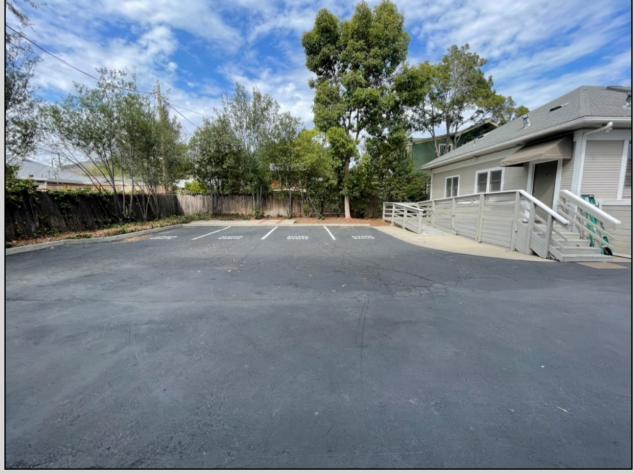

### **Property Overview**

McCarty Davis is pleased to offer an opportunity to purchase 1410 Marsh Street, an office building with 4 parking spaces in the rear accessed via a common driveway.

## **Property Facts**

- +/-1,294 sq. ft. office (first floor only)
- +/- 350 sq. ft. additional upstairs space
- +/- 6,000 sq. ft. lot
- 4 on-site parking spaces
- Zoning: O Office
- APN: 001-232-009

#### 1410 Marsh Street

- Craftsman style office building:
   +/- 1,294 sq. ft. including 4 offices, reception and open work area.
- Second floor office space of large open area and storage is not included in square foot total (+/- 350 sf). Access is via a circular stairway
- Office is currently leased. Possibility to deliver office vacant.
- Zoning: Office, residential allowed
- 4 On-Site Parking Spaces
- Sale Price: \$1,030,000