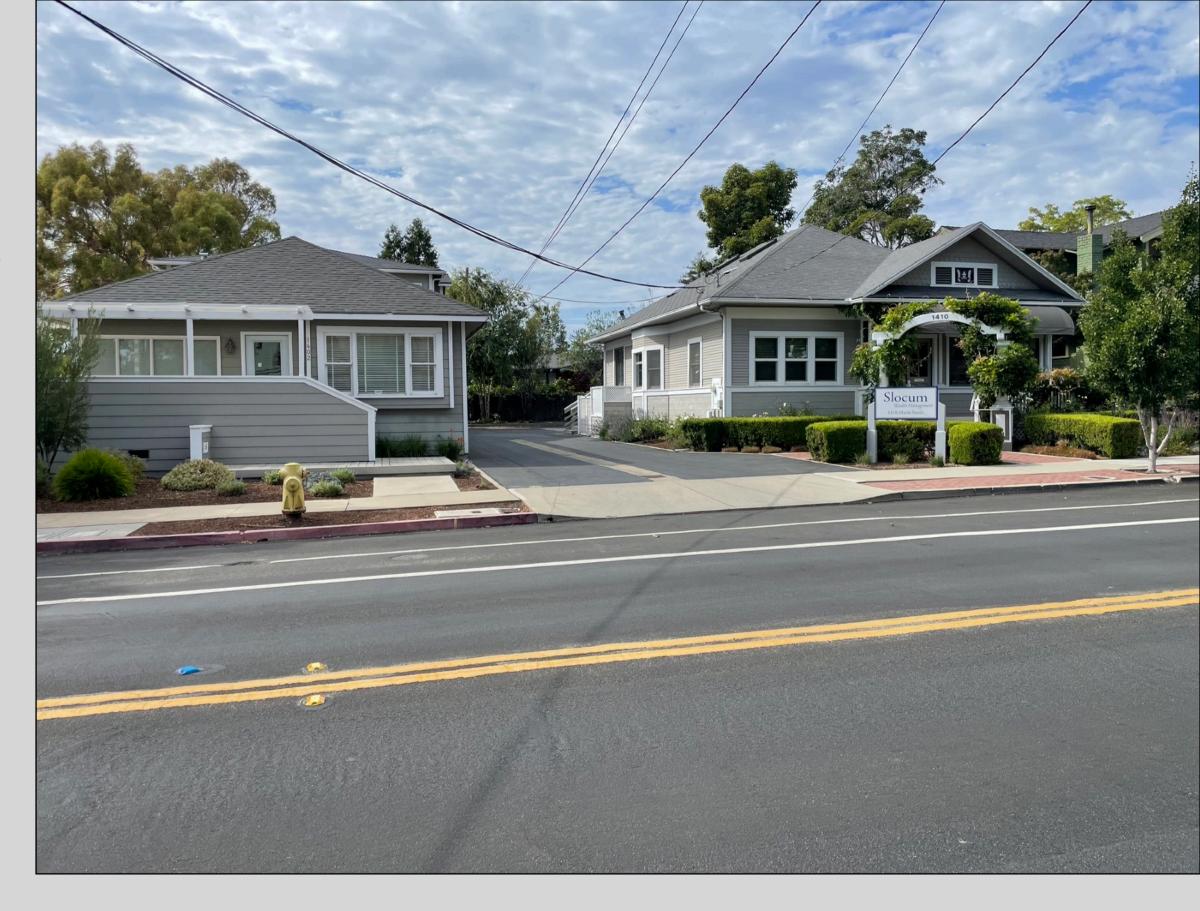

### **Property Overview**

McCarty Davis is pleased to offer an opportunity to purchase 1410 Marsh Street, an office building with 4 parking spaces in the rear accessed via a common driveway.

#### 1410 Marsh Street

- Craftsman style office building:
   +/- 1,294 sq. ft. including 4 offices, reception and open work area.
- Second floor office space of large open area and storage is not included in square foot total (+/- 350 sf). Access is via a circular stairway
- Office is currently leased. Possibility to deliver office vacant.
- Zoning: Office, residential allowed
- 4 On-Site Parking Spaces
- Sale Price: \$1,030,000