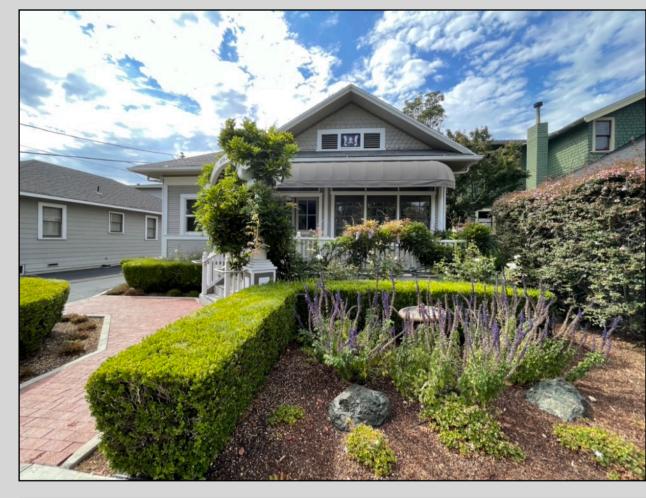

### **Property Overview**

McCarty Davis is pleased to offer an opportunity to purchase 1410 Marsh Street, an office building with 4 parking spaces in the rear accessed via a common driveway.

#### 1410 Marsh Street

- Craftsman style office building:
   +/- 1,294 sq. ft. including 4 offices, reception and open work area.
- Second floor office space of large open area and storage is not included in square foot total (+/- 350 sf). Access is via a circular stairway
- Office is currently leased. Possibility to deliver office vacant.
- Zoning: Office, residential allowed
- 4 On-Site Parking Spaces
- Sale Price: \$1,030,000