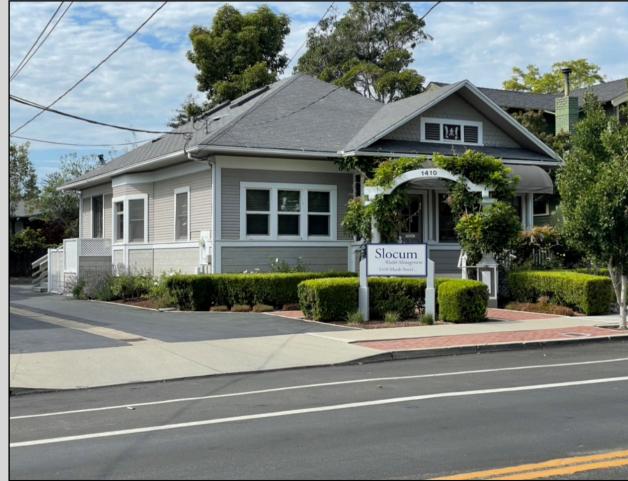

### **Property Overview**

McCarty Davis is pleased to offer an opportunity to purchase 1410 Marsh Street, an office building with 4 parking spaces in the rear accessed via a common driveway.

## **Property Facts**

- +/-1,294 sq. ft. office (first floor only)
- +/- 350 sq. ft. additional upstairs space
- +/- 6,000 sq. ft. lot
- 4 on-site parking spaces
- Zoning: O Office
- APN: 001-232-009

#### 1410 Marsh Street

- Craftsman style office building:
   +/- 1,294 sq. ft. including 4 offices, reception and open work area.
- Second floor office space of large open area and storage is not included in square foot total (+/- 350 sf). Access is via a circular stairway
- Office is currently leased. Possibility to deliver office vacant.
- Zoning: Office, residential allowed
- 4 On-Site Parking Spaces
- Sale Price: \$1,030,000