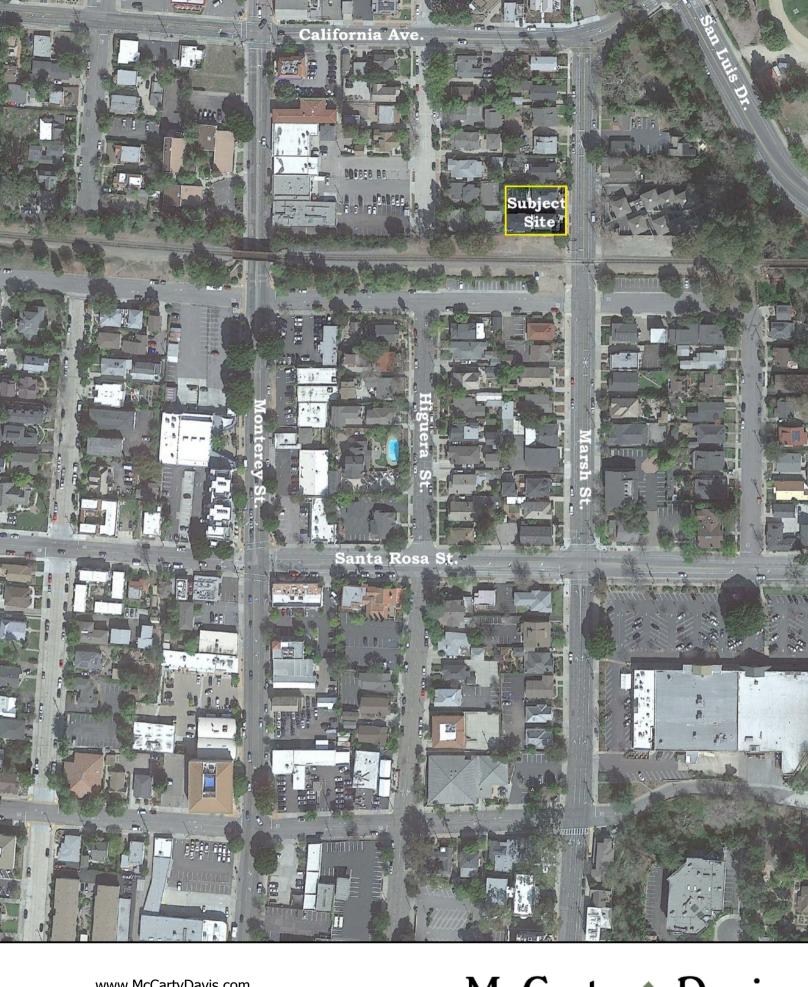

### **Property Overview**

McCarty Davis is pleased to offer an opportunity to purchase 1410 Marsh Street, an office building with 4 parking spaces in the rear accessed via a common driveway.

#### 1410 Marsh Street

- Craftsman style office building:
   +/- 1,294 sq. ft. including 4 offices, reception and open work area.
- Second floor office space of large open area and storage is not included in square foot total (+/- 350 sf). Access is via a circular stairway
- Office is currently leased. Possibility to deliver office vacant.
- Zoning: Office, residential allowed
- 4 On-Site Parking Spaces
- Sale Price: \$1,030,000