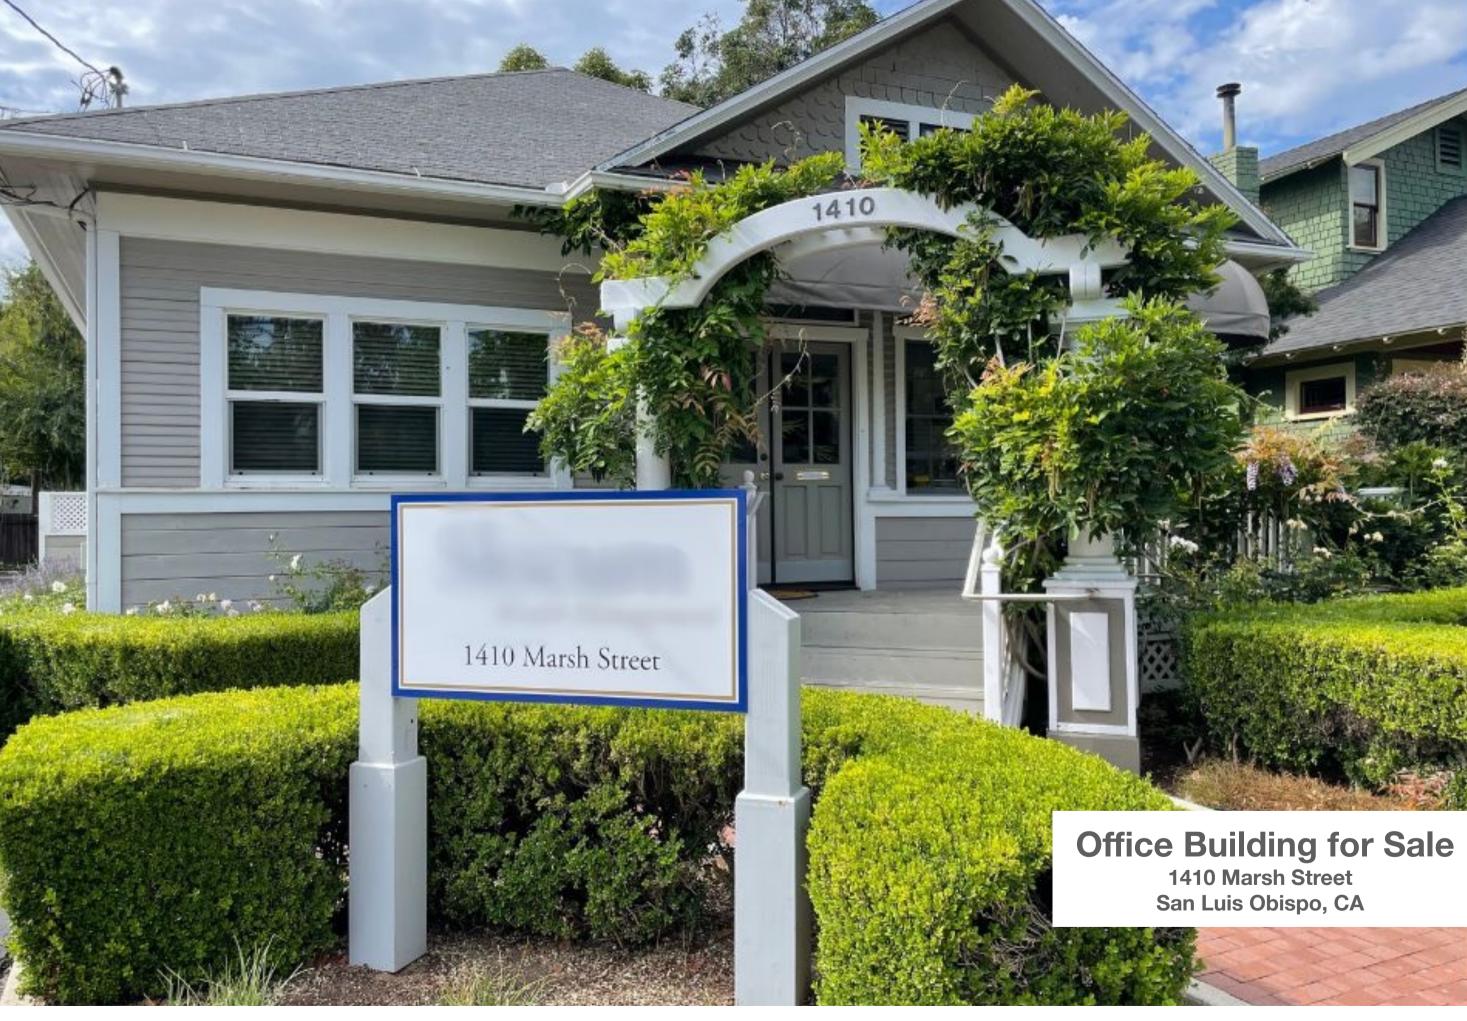

### **Property Overview**

McCarty Davis is pleased to offer an opportunity to purchase 1410 Marsh Street, an office building with 4 parking spaces in the rear accessed via a common driveway.

## **Property Facts**

- +/-1,294 sq. ft. office (first floor only)
- +/- 350 sq. ft. additional upstairs space
- +/- 6,000 sq. ft. lot
- 4 on-site parking spaces
- Zoning: O Office
- APN: 001-232-009

#### 1410 Marsh Street

- Craftsman style office building:
   +/- 1,294 sq. ft. including 4 offices, reception and open work area.
- Second floor office space of large open area and storage is not included in square foot total (+/- 350 sf). Access is via a circular stairway
- Office is currently leased. Possibility to deliver office vacant.
- Zoning: Office, residential allowed
- 4 On-Site Parking Spaces
- Sale Price: \$1,030,000